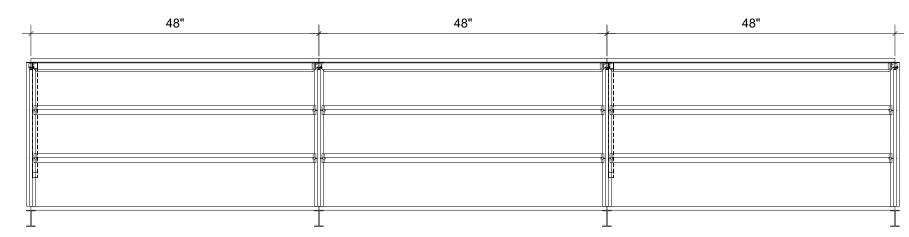

SECTION VIEW L, 90 DEGREE, SOFFIT

OVERHEAD VIEW L, 90 DEGREE, SOFFIT

| These drawings show typical conditions in which the Armstrong® product depicted is installed. They are not a substitute for an architect's or engineer's plan and do not reflect the unique requirements of local building codes,laws,statutes,ordinances,rules and regulations (Legal Requirements) that may be applicable for a particular installation. | PROJECT NAME: SOFFIT CONFIGURATIONS L, 90 DEGREE SOFFIT |          |          |         |
|------------------------------------------------------------------------------------------------------------------------------------------------------------------------------------------------------------------------------------------------------------------------------------------------------------------------------------------------------------|---------------------------------------------------------|----------|----------|---------|
| completeness of the drawings for a particular installation or their fitness for a particular purpose.  The user is advised to consult with a duly licensed architect or engineer in the particular locale of the                                                                                                                                           | DWG. NO.                                                |          | REV: .   | DATE: . |
|                                                                                                                                                                                                                                                                                                                                                            | DATE: 9/9/24                                            | SCALE: . | DESC.: . |         |
|                                                                                                                                                                                                                                                                                                                                                            | DRAWN BY: DAG                                           | CHK BY:  | •        |         |