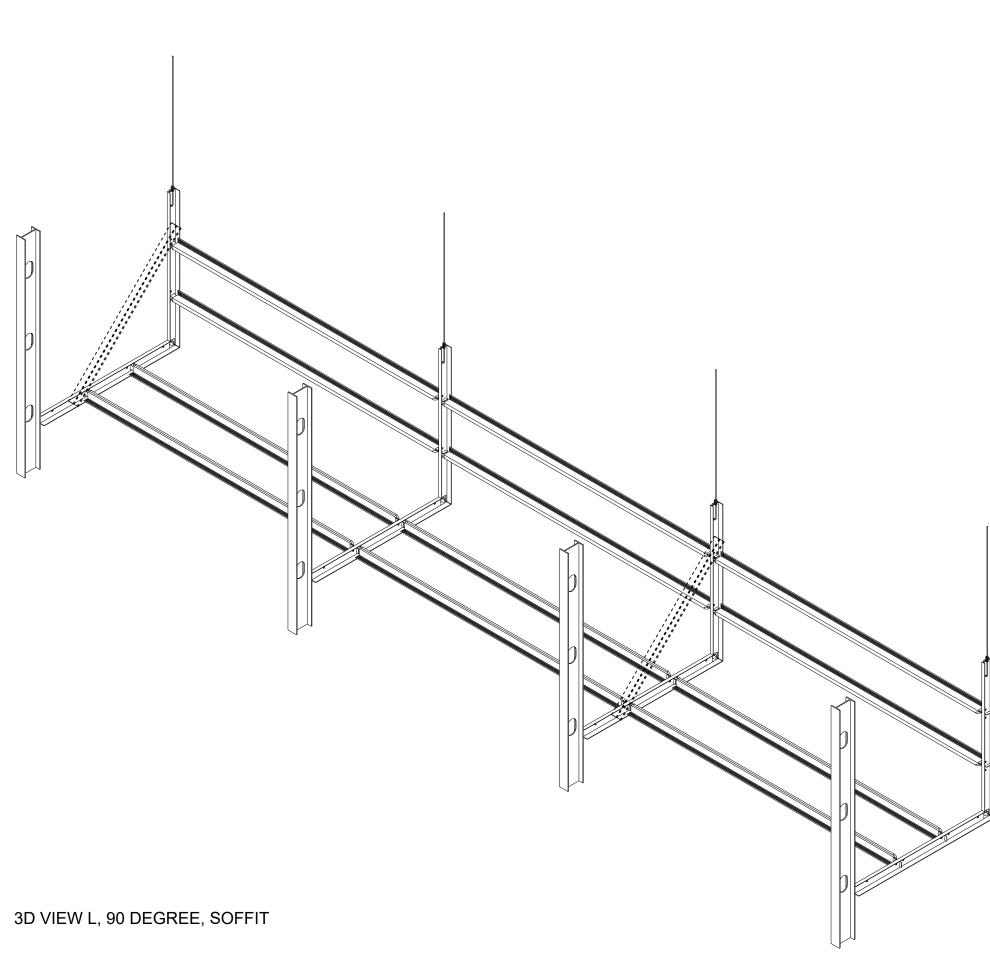

SECTION VIEW L, 90 DEGREE, SOFFIT

OVERHEAD VIEW L, 90 DEGREE, SOFFIT

| These drawings show typical conditions in which the Armstrong® product depicted is installed. They are not a substitute for an architect's or engineer's plan and do not reflect the unique requirements of local building codes,laws,statutes,ordinances,rules and regulations (Legal Requirements) that may be applicable for a particular installation. | PROJECT NAME: SOFFIT CONFIGURATIONS L, 90 DEGREE SOFFIT |          |          |         |
|------------------------------------------------------------------------------------------------------------------------------------------------------------------------------------------------------------------------------------------------------------------------------------------------------------------------------------------------------------|---------------------------------------------------------|----------|----------|---------|
| completeness of the drawings for a particular installation or their fitness for a particular purpose.  The user is advised to consult with a duly licensed architect or engineer in the particular locale of the                                                                                                                                           | DWG. NO.                                                |          | REV: .   | DATE: . |
|                                                                                                                                                                                                                                                                                                                                                            | DATE: 9/9/24                                            | SCALE: . | DESC.: . |         |
|                                                                                                                                                                                                                                                                                                                                                            | DRAWN BY: DAG                                           | CHK BY:  | •        |         |