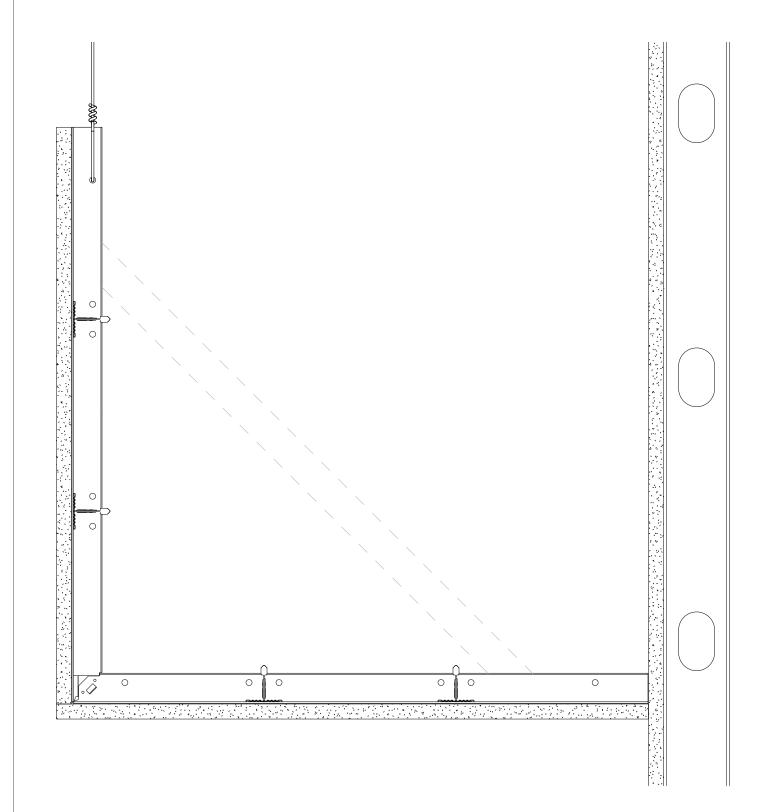

SECTION VIEW L, 90 DEGREE, SOFFIT

OVERHEAD VIEW L, 90 DEGREE, SOFFIT

| These drawings show typical conditions in which the Armstrong® product depicted is installed. They are not a substitute for an architect's or engineer's plan and do not reflect the unique requirements of local building codes,laws,statutes,ordinances,rules and regulations (Legal Requirements) that may be applicable for a particular installation. | PROJECT NAME: SOFFIT CONFIGURATIONS L, 90 DEGREE SOFFIT |          |          |         |
|------------------------------------------------------------------------------------------------------------------------------------------------------------------------------------------------------------------------------------------------------------------------------------------------------------------------------------------------------------|---------------------------------------------------------|----------|----------|---------|
| completeness of the drawings for a particular installation or their fitness for a particular purpose.  The user is advised to consult with a duly licensed architect or engineer in the particular locale of the                                                                                                                                           | DWG. NO.                                                |          | REV: .   | DATE: . |
|                                                                                                                                                                                                                                                                                                                                                            | DATE: 9/9/24                                            | SCALE: . | DESC.: . |         |
|                                                                                                                                                                                                                                                                                                                                                            | DRAWN BY: DAG                                           | CHK BY:  | •        |         |