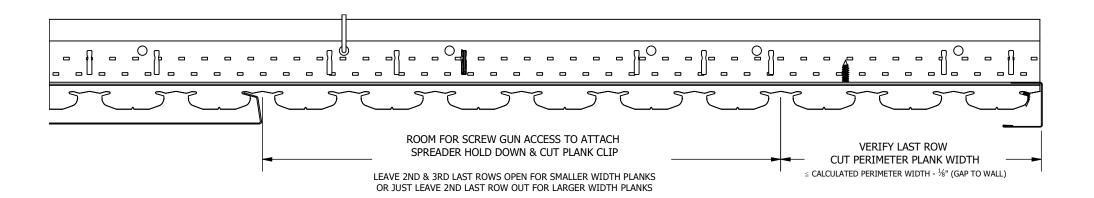

INSTALLING SYNCHRO LAST PERIMETER FIELD CUT ROWS SCALE 1 / 2.5

INSTALLING LAST ROW OF SYNCHRO FIELD CUT PANELS SCALE 1 / 2.5

INSTALLATION SYNCHRO PANELS LAST ROW, SPREADER HOLD DOWN SCALE 1 / 2.5

**Armstrong**<sup>®</sup>