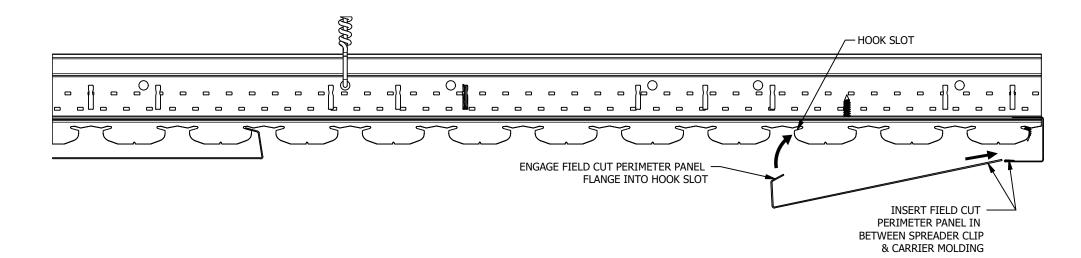

INSTALLING SYNCHRO LAST PERIMETER FIELD CUT ROWS SCALE 1 / 2.5

INSTALLING LAST ROW OF SYNCHRO FIELD CUT PANELS SCALE 1 / 2.5

INSTALLATION SYNCHRO PANELS LAST ROW, SPREADER HOLD DOWN SCALE 1 / 2.5

**Armstrong**<sup>®</sup>