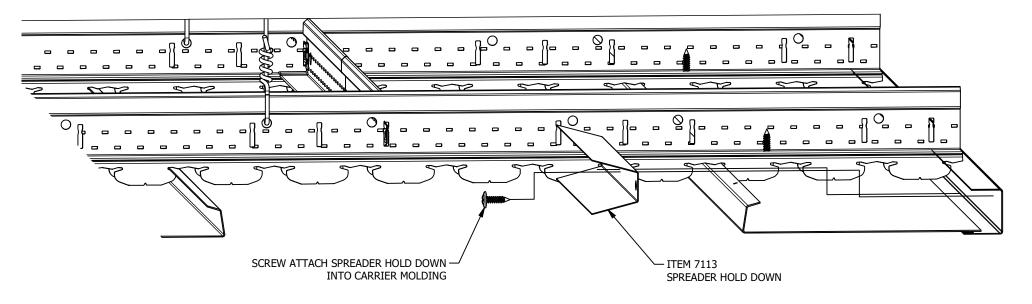

INSTALLING SYNCHRO LAST PERIMETER FIELD CUT ROWS SCALE 1 / 2.5

INSTALLING LAST ROW OF SYNCHRO FIELD CUT PANELS SCALE 1 / 2.5

INSTALLATION SYNCHRO PANELS LAST ROW, SPREADER HOLD DOWN SCALE 1 / 2.5

**Armstrong**<sup>®</sup>