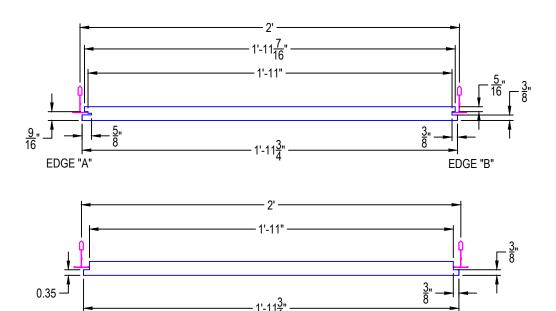

## LYRA VECTOR 24" x 24" x 7/8"

These drawings show typical conditions in which the Armstrong product depicted is installed. | PROJECT NAME. They are not a substitute for an architect's or engineer's plan and do not reflect the unique requirements of local building codes, laws, statutes, ordinances, rules and regulations (Legal Requirements) that may be applicable for a particular installation.