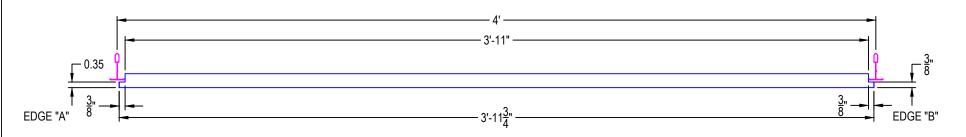

## LYRA VECTOR 24" x 48" x 7/8"

These drawings show typical conditions in which the Armstrong product depicted is installed. They are not a substitute for an architect's or engineer's plan and do not reflect the unique requirements of local building codes, laws, statutes, ordinances, rules and regulations (Legal Requirements) that may be applicable for a particular installation.