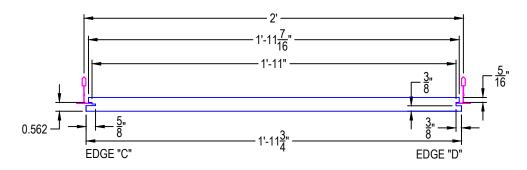

## LYRA VECTOR 24" x 48" x 7/8"

These drawings show typical conditions in which the Armstrong product depicted is installed. They are not a substitute for an architect's or engineer's plan and do not reflect the unique requirements of local building codes, laws, statutes, ordinances, rules and regulations (Legal Requirements) that may be applicable for a particular installation.