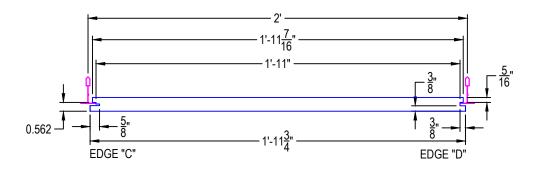

## LYRA VECTOR 24" x 72" x 7/8"

These drawings show typical conditions in which the Armstrong product depicted is installed.

They are not a substitute for an architect's or engineer's plan and do not reflect the unique requirements of local building codes, laws, statutes, ordinances, rules and regulations (Legal Requirements) that may be applicable for a particular installation.