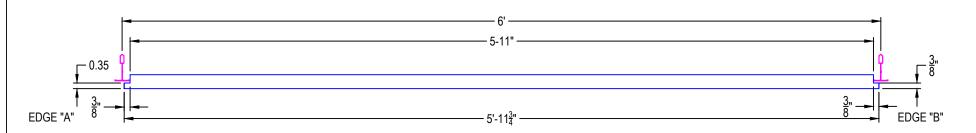

## LYRA VECTOR 24" x 72" x 7/8"

These drawings show typical conditions in which the Armstrong product depicted is installed.

They are not a substitute for an architect's or engineer's plan and do not reflect the unique requirements of local building codes, laws, statutes, ordinances, rules and regulations (Legal Requirements) that may be applicable for a particular installation.