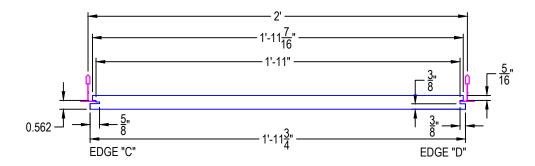

## LYRA VECTOR 24" x 96" x 7/8"

These drawings show typical conditions in which the Armstrong product depicted is installed. They are not a substitute for an architect's or engineer's plan and do not reflect the unique requirements of local building codes, laws, statutes, ordinances, rules and regulations (Legal Requirements) that may be applicable for a particular installation.