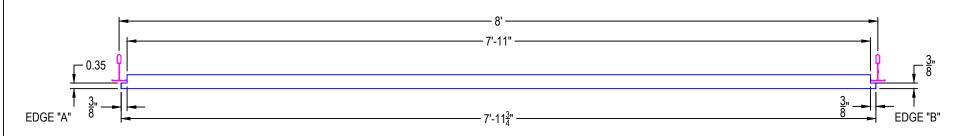

## LYRA VECTOR 24" x 96" x 7/8"

These drawings show typical conditions in which the Armstrong product depicted is installed. They are not a substitute for an architect's or engineer's plan and do not reflect the unique requirements of local building codes, laws, statutes, ordinances, rules and regulations (Legal Requirements) that may be applicable for a particular installation.