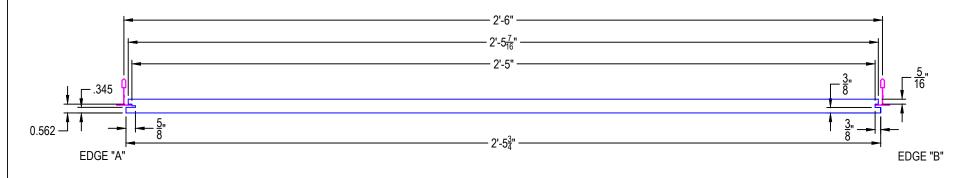

## LYRA VECTOR 30" x 30" x 7/8"

These drawings show typical conditions in which the Armstrong product depicted is installed. They are not a substitute for an architect's or engineer's plan and do not reflect the unique requirements of local building codes, laws, statutes, ordinances, rules and regulations (Legal Requirements) that may be applicable for a particular installation.