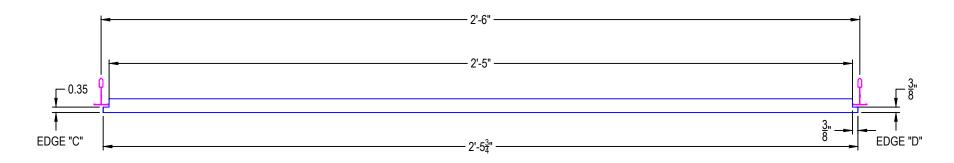

## LYRA VECTOR 30" x 30" x 7/8"

These drawings show typical conditions in which the Armstrong product depicted is installed. They are not a substitute for an architect's or engineer's plan and do not reflect the unique requirements of local building codes, laws, statutes, ordinances, rules and regulations (Legal Requirements) that may be applicable for a particular installation.