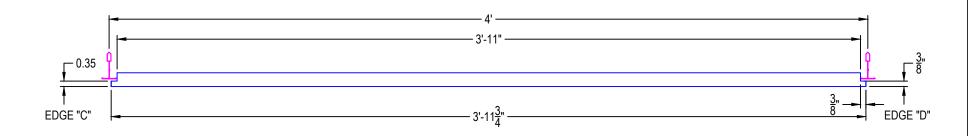

## LYRA VECTOR 48" x 48" x 7/8"

These drawings show typical conditions in which the Armstrong product depicted is installed. They are not a substitute for an architect's or engineer's plan and do not reflect the unique requirements of local building codes, laws, statutes, ordinances, rules and regulations (Legal Requirements) that may be applicable for a particular installation.