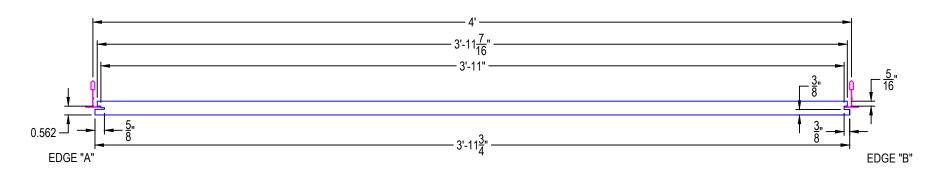

## LYRA VECTOR 48" x 48" x 7/8"

These drawings show typical conditions in which the Armstrong product depicted is installed. They are not a substitute for an architect's or engineer's plan and do not reflect the unique requirements of local building codes, laws, statutes, ordinances, rules and regulations (Legal Requirements) that may be applicable for a particular installation.