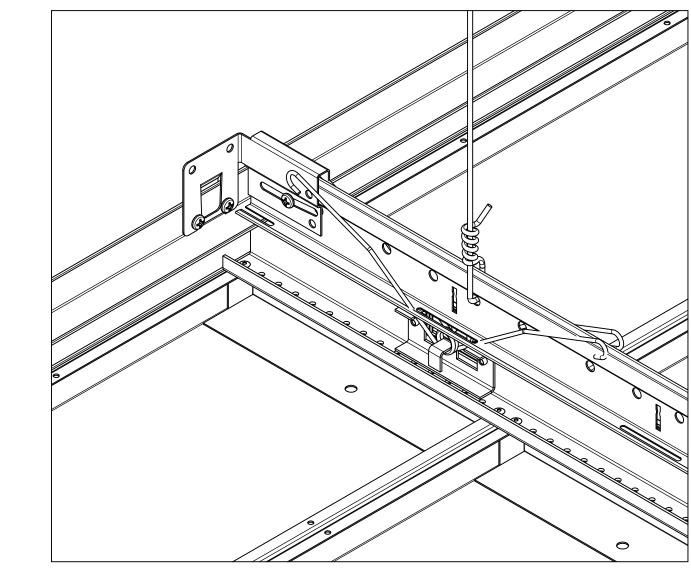

|                                            |               |                |    |





AXIOM FLOATING PERIMETER DETAIL - CUT PANELS - ISO SCALE 1 / 3















— BERC2 (2" Beam End Retaining Clip)

Plank Height + 1.25" 0

- Pop Rivet

WALL PERIMETER DETAIL - FIELD CUT PANEL, ANGLE MOLDING HOLD DOWN - ISO SCALE 1 / 2



WALL PERIMETER DETAIL - FIELD CUT PANEL, RIVET HOLD DOWN - ISO SCALE 1 / 2





WALL PERIMETER DETAIL - FULL PLANK, NO MOLDING - ISO SCALE 1 / 2

WALL PERIMETER DETAIL - FULL PLANK, NO MOLDING SCALE 1 / 2

WALL PERIMETER DETAIL - FIELD CUT PANEL, ANGLE MOLDING HOLD DOWN SCALE 1 / 2



AXIOM FLOATING PERIMETER TRIM - FULL SIZED PANEL - ISO SCALE 1 / 2



WALL PERIMETER DETAIL - FIELD CUT PANEL, RIVET HOLD DOWN SCALE 1 / 2



WALL PERIMETER DETAIL - FULL PLANK - 1 ISO SCALE 1 / 2

WALL PERIMETER DETAIL - FULL PLANK - 2 ISO SCALE 1 / 2



AXIOM FLOATING PERIMETER TRIM - FULL SIZED PANEL SCALE 1 / 2



WALL PERIMETER DETAIL - FULL PLANK - 1 SCALE 1 / 2