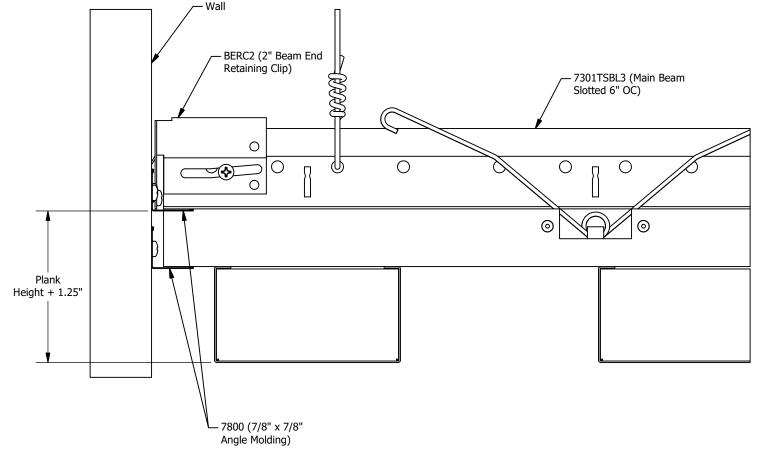

AXIOM FLOATING PERIMETER DETAIL - CUT PANELS - ISO SCALE 1 / 3

— BERC2 (2" Beam End Retaining Clip)

Plank Height + 1.25" 0

- Pop Rivet

WALL PERIMETER DETAIL - FIELD CUT PANEL, ANGLE MOLDING HOLD DOWN - ISO SCALE 1 / 2