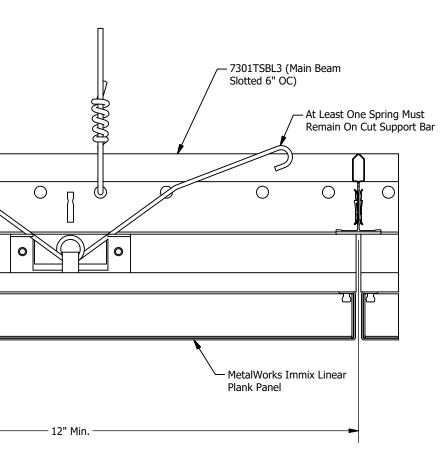

|                                            |               |                |    |





AXIOM FLOATING PERIMETER DETAIL - CUT PANELS - ISO SCALE 1 / 3















— BERC2 (2" Beam End Retaining Clip)

Plank Height + 1.25" 0

- Pop Rivet

WALL PERIMETER DETAIL - FIELD CUT PANEL, ANGLE MOLDING HOLD DOWN - ISO SCALE 1 / 2



WALL PERIMETER DETAIL - FIELD CUT PANEL, RIVET HOLD DOWN - ISO SCALE 1 / 2





WALL PERIMETER DETAIL - FULL PLANK, NO MOLDING - ISO SCALE 1 / 2

WALL PERIMETER DETAIL - FULL PLANK, NO MOLDING SCALE 1 / 2

WALL PERIMETER DETAIL - FIELD CUT PANEL, ANGLE MOLDING HOLD DOWN SCALE 1 / 2



AXIOM FLOATING PERIMETER TRIM - FULL SIZED PANEL - ISO SCALE 1 / 2



WALL PERIMETER DETAIL - FIELD CUT PANEL, RIVET HOLD DOWN SCALE 1 / 2



WALL PERIMETER DETAIL - FULL PLANK - 1 ISO SCALE 1 / 2

WALL PERIMETER DETAIL - FULL PLANK - 2 ISO SCALE 1 / 2



AXIOM FLOATING PERIMETER TRIM - FULL SIZED PANEL SCALE 1 / 2



WALL PERIMETER DETAIL - FULL PLANK - 1 SCALE 1 / 2