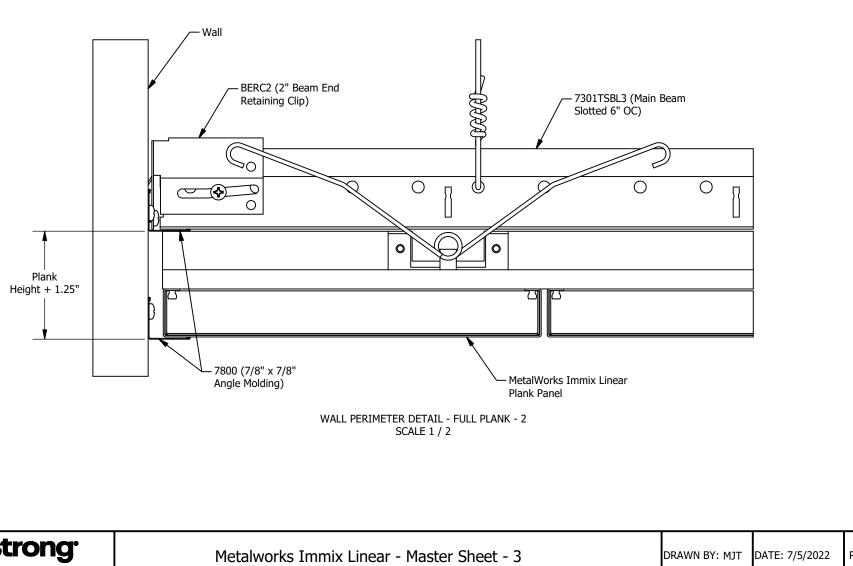

AXIOM FLOATING PERIMETER TRIM - FULL SIZED PANEL - ISO SCALE 1 / 2

WALL PERIMETER DETAIL - FIELD CUT PANEL, RIVET HOLD DOWN SCALE 1 / 2

WALL PERIMETER DETAIL - FULL PLANK - 1 ISO SCALE 1 / 2

WALL PERIMETER DETAIL - FULL PLANK - 2 ISO SCALE 1 / 2