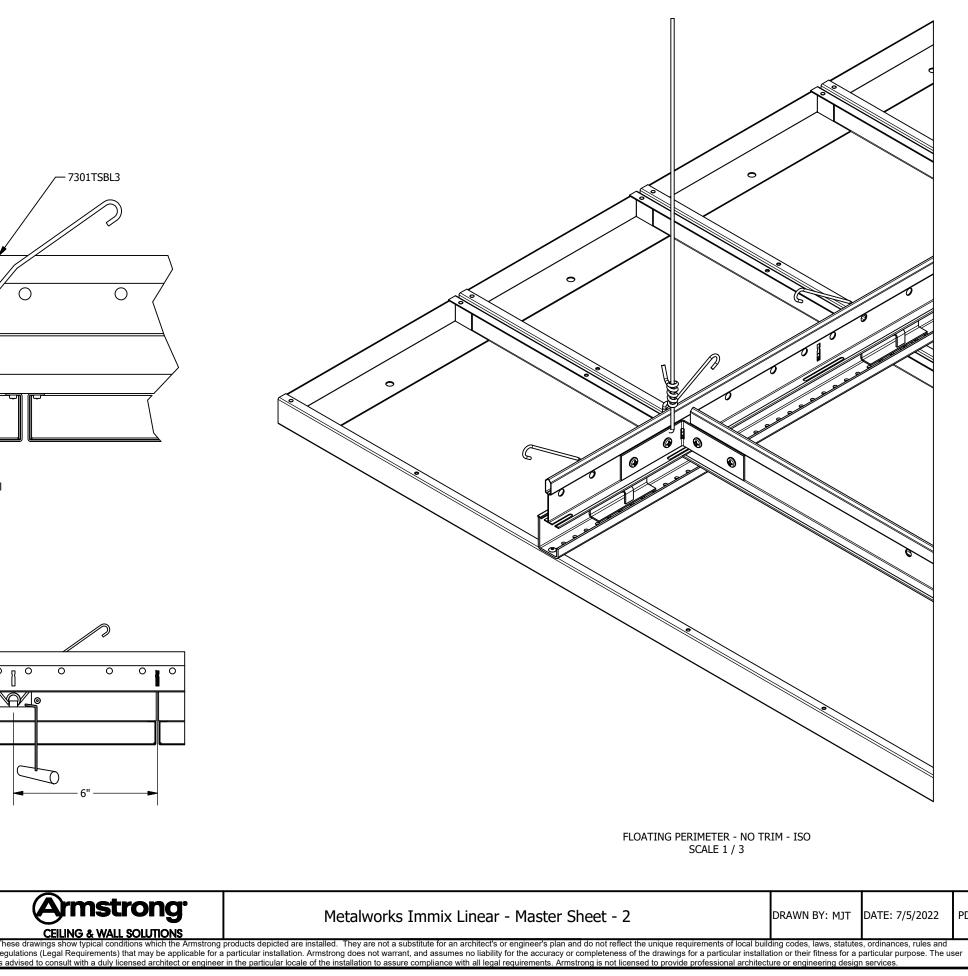

AXIOM FLOATING PERIMETER DETAIL - CUT PANELS - ISO SCALE 1 / 3

— BERC2 (2" Beam End Retaining Clip)

Plank Height + 1.25" 0

- Pop Rivet

WALL PERIMETER DETAIL - FIELD CUT PANEL, ANGLE MOLDING HOLD DOWN - ISO SCALE 1 / 2