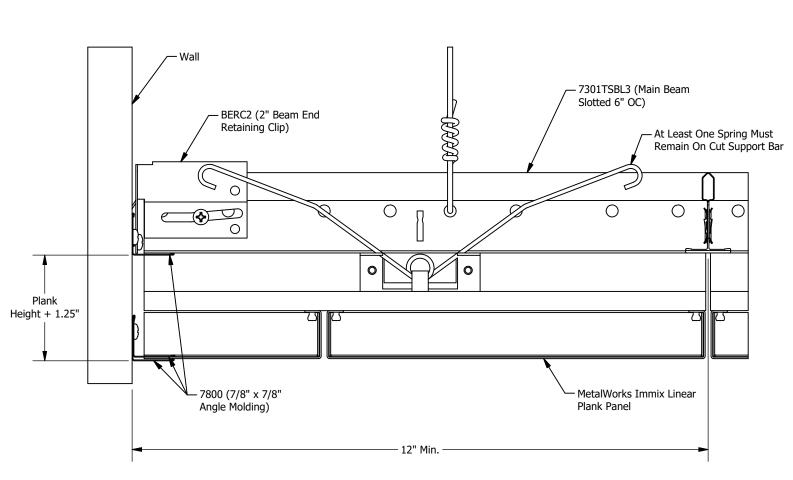

AXIOM FLOATING PERIMETER DETAIL - CUT PANELS - ISO SCALE 1 / 3

— BERC2 (2" Beam End Retaining Clip)

Plank Height + 1.25" 0

- Pop Rivet

WALL PERIMETER DETAIL - FIELD CUT PANEL, ANGLE MOLDING HOLD DOWN - ISO SCALE 1 / 2