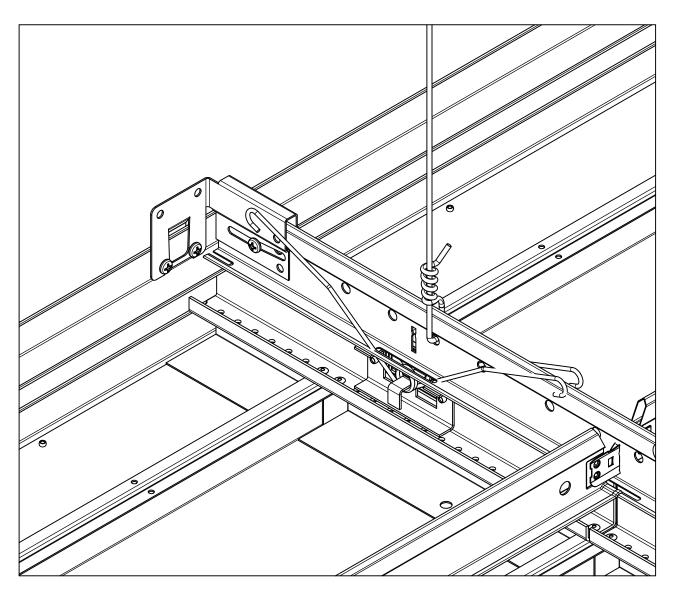

AXIOM FLOATING PERIMETER DETAIL - CUT PANELS - ISO SCALE 1 / 3

— BERC2 (2" Beam End Retaining Clip)

Plank Height + 1.25" 0

- Pop Rivet

WALL PERIMETER DETAIL - FIELD CUT PANEL, ANGLE MOLDING HOLD DOWN - ISO SCALE 1 / 2

WALL PERIMETER DETAIL - FIELD CUT PANEL, RIVET HOLD DOWN - ISO SCALE 1 / 2

WALL PERIMETER DETAIL - FULL PLANK, NO MOLDING - ISO SCALE 1 / 2

WALL PERIMETER DETAIL - FULL PLANK, NO MOLDING SCALE 1 / 2

WALL PERIMETER DETAIL - FIELD CUT PANEL, ANGLE MOLDING HOLD DOWN SCALE 1 / 2