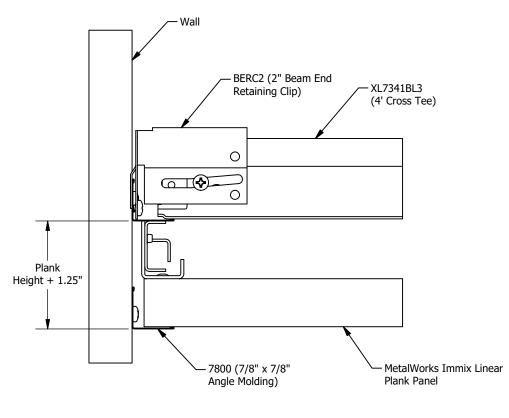

AXIOM FLOATING PERIMETER DETAIL - CUT PANELS - ISO SCALE 1 / 3

— BERC2 (2" Beam End Retaining Clip)

Plank Height + 1.25" 0

- Pop Rivet

WALL PERIMETER DETAIL - FIELD CUT PANEL, ANGLE MOLDING HOLD DOWN - ISO SCALE 1 / 2