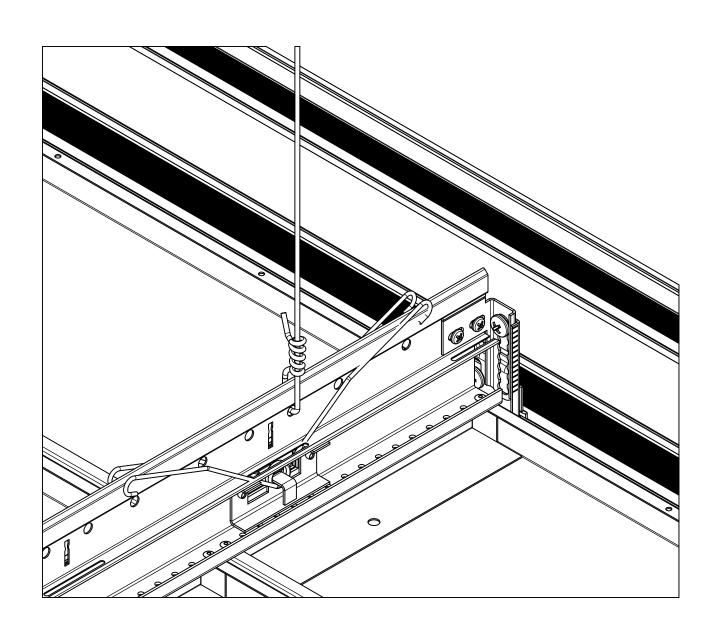

WALL PERIMETER DETAIL - FIELD CUT PANEL, RIVET HOLD DOWN - ISO SCALE 1 / 2

WALL PERIMETER DETAIL - FULL PLANK, NO MOLDING - ISO SCALE 1 / 2

WALL PERIMETER DETAIL - FULL PLANK, NO MOLDING SCALE 1 / 2

WALL PERIMETER DETAIL - FIELD CUT PANEL, ANGLE MOLDING HOLD DOWN SCALE 1 / 2

AXIOM FLOATING PERIMETER TRIM - FULL SIZED PANEL - ISO SCALE 1 / 2

WALL PERIMETER DETAIL - FIELD CUT PANEL, RIVET HOLD DOWN SCALE 1 / 2

WALL PERIMETER DETAIL - FULL PLANK - 1 ISO SCALE 1 / 2

WALL PERIMETER DETAIL - FULL PLANK - 2 ISO SCALE 1 / 2