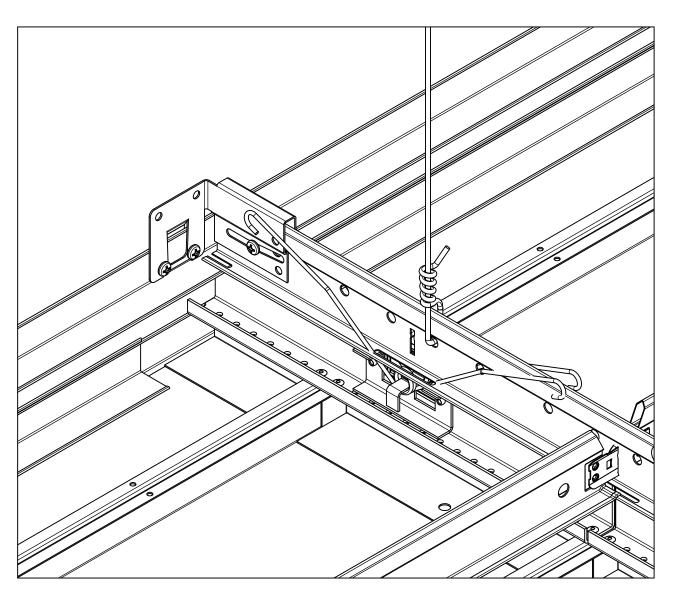

AXIOM FLOATING PERIMETER DETAIL - CUT PANELS - ISO SCALE 1 / 3

— BERC2 (2" Beam End Retaining Clip)

Plank Height + 1.25" 0

- Pop Rivet

WALL PERIMETER DETAIL - FIELD CUT PANEL, ANGLE MOLDING HOLD DOWN - ISO SCALE 1 / 2