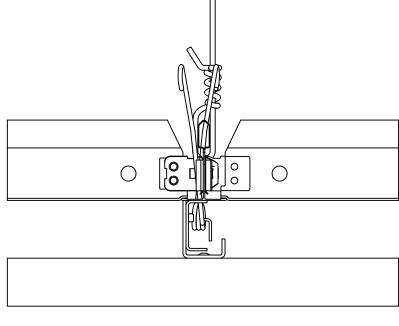

WALL PERIMETER DETAIL - FIELD CUT PANEL, RIVET HOLD DOWN - ISO SCALE 1 / 2

WALL PERIMETER DETAIL - FULL PLANK, NO MOLDING - ISO SCALE 1 / 2

WALL PERIMETER DETAIL - FULL PLANK, NO MOLDING SCALE 1 / 2

WALL PERIMETER DETAIL - FIELD CUT PANEL, ANGLE MOLDING HOLD DOWN SCALE 1 / 2