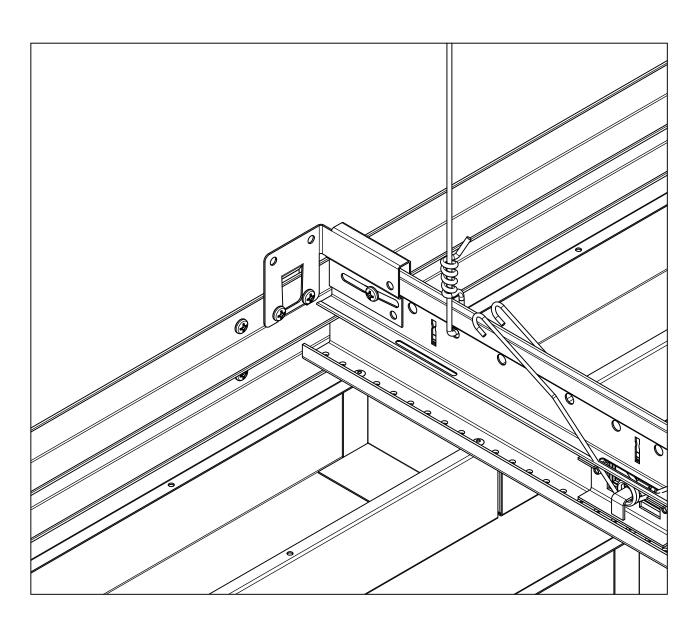

AXIOM FLOATING PERIMETER DETAIL - CUT PANELS - ISO SCALE 1 / 3

— BERC2 (2" Beam End Retaining Clip)

Plank Height + 1.25" 0

- Pop Rivet

WALL PERIMETER DETAIL - FIELD CUT PANEL, ANGLE MOLDING HOLD DOWN - ISO SCALE 1 / 2

WALL PERIMETER DETAIL - FIELD CUT PANEL, RIVET HOLD DOWN - ISO SCALE 1 / 2

WALL PERIMETER DETAIL - FULL PLANK, NO MOLDING - ISO SCALE 1 / 2

WALL PERIMETER DETAIL - FULL PLANK, NO MOLDING SCALE 1 / 2

WALL PERIMETER DETAIL - FIELD CUT PANEL, ANGLE MOLDING HOLD DOWN SCALE 1 / 2