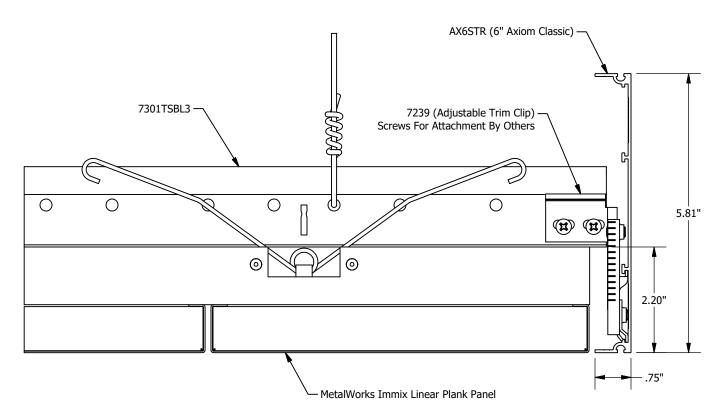

|    |





AXIOM FLOATING PERIMETER DETAIL - CUT PANELS - ISO SCALE 1 / 3















— BERC2 (2" Beam End Retaining Clip)

Plank Height + 1.25" 0

- Pop Rivet

WALL PERIMETER DETAIL - FIELD CUT PANEL, ANGLE MOLDING HOLD DOWN - ISO SCALE 1 / 2



WALL PERIMETER DETAIL - FIELD CUT PANEL, RIVET HOLD DOWN - ISO SCALE 1 / 2





WALL PERIMETER DETAIL - FULL PLANK, NO MOLDING - ISO SCALE 1 / 2

WALL PERIMETER DETAIL - FULL PLANK, NO MOLDING SCALE 1 / 2

WALL PERIMETER DETAIL - FIELD CUT PANEL, ANGLE MOLDING HOLD DOWN SCALE 1 / 2



AXIOM FLOATING PERIMETER TRIM - FULL SIZED PANEL - ISO SCALE 1 / 2



WALL PERIMETER DETAIL - FIELD CUT PANEL, RIVET HOLD DOWN SCALE 1 / 2



WALL PERIMETER DETAIL - FULL PLANK - 1 ISO SCALE 1 / 2

WALL PERIMETER DETAIL - FULL PLANK - 2 ISO SCALE 1 / 2



AXIOM FLOATING PERIMETER TRIM - FULL SIZED PANEL SCALE 1 / 2



WALL PERIMETER DETAIL - FULL PLANK - 1 SCALE 1 / 2