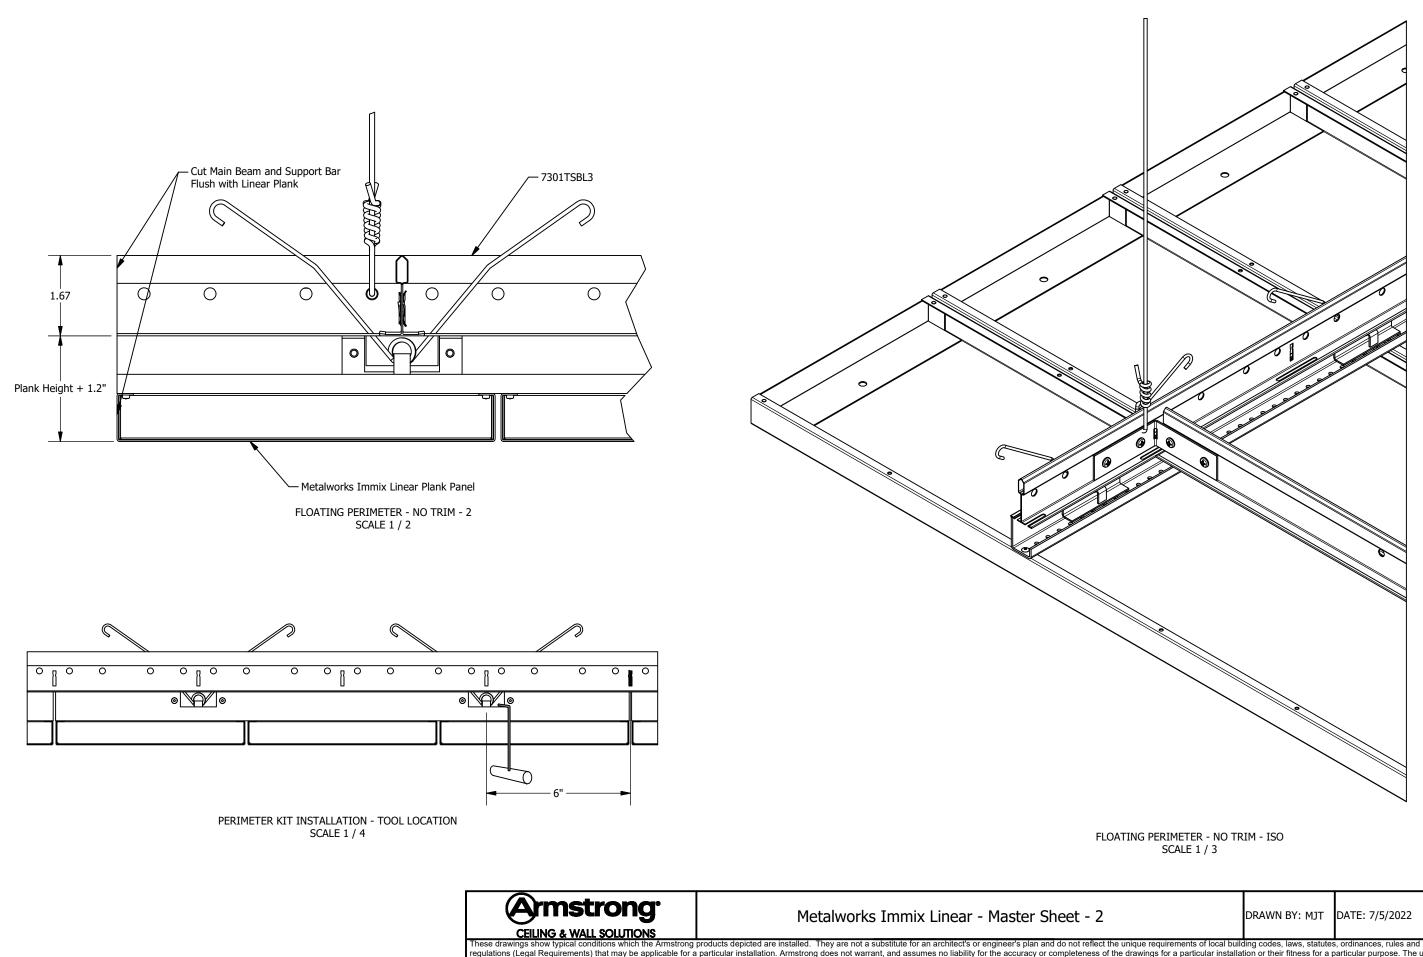

AXIOM FLOATING PERIMETER DETAIL - CUT PANELS - ISO SCALE 1 / 3

— BERC2 (2" Beam End Retaining Clip)

Plank Height + 1.25" 0

- Pop Rivet

WALL PERIMETER DETAIL - FIELD CUT PANEL, ANGLE MOLDING HOLD DOWN - ISO SCALE 1 / 2