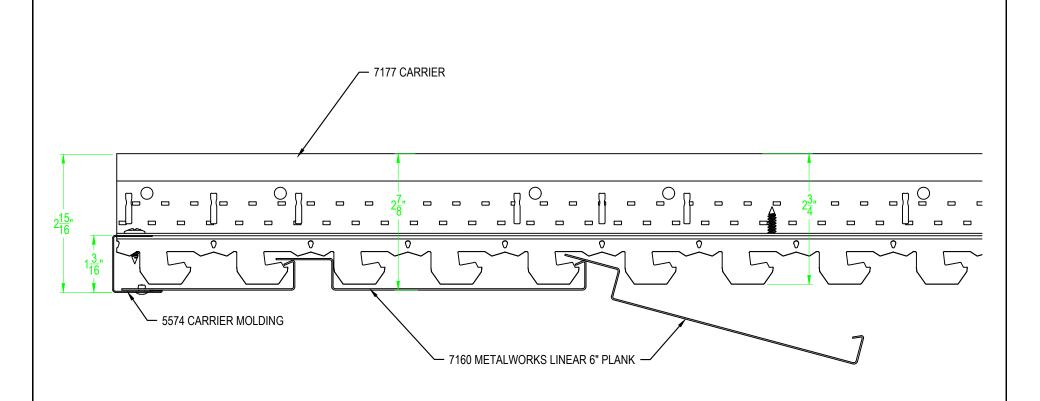

Armstrong is not licensed to provide professional architecture or engineering design services.

| PROJECT NAME: METALWORKS LINEAR FIELD PLANK INSTALLATION |         |        |         |
|----------------------------------------------------------|---------|--------|---------|
| DWG. NO. DETAILS                                         |         | REV: • | DATE: • |
| DATE: 12/7/17                                            | SCALE:  | DESC.: |         |
| DRAWN BY: JDL                                            | CHK BY: |        |         |