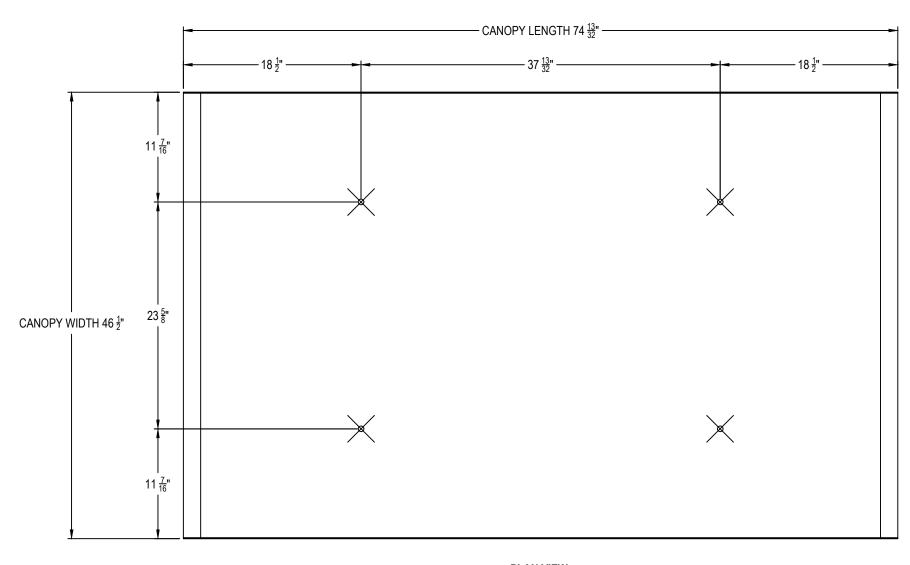

## PLAN VIEW FLAT PANEL

PLAN VIEW HILL PANEL

| These drawings show typical conditions in which the Armstrong product depicted is installed. They are not a substitute for an architect's or engineer's plan and do not reflect the unique requirements of local building codes,laws,statutes,ordinances,rules and regulations (Legal Reqquirements) that may be applicable for a particular installation. | PROJECT NAME: METALWORKS CANOPIES LITERATURE DETAILS |         |          |         |
|------------------------------------------------------------------------------------------------------------------------------------------------------------------------------------------------------------------------------------------------------------------------------------------------------------------------------------------------------------|------------------------------------------------------|---------|----------|---------|
| Armstrong does not warrant, and assumes no liability for the accuracy or completeness of the drawings for a particular installation or their fitness for a particular purpose.  The user is advised to consult with a duly licensed architect or engineer in the particular locale of the installation to assure compliance with all Legal Requirements.   | DWG. NO. SHEET 1                                     |         | REV: .   | DATE: . |
|                                                                                                                                                                                                                                                                                                                                                            | DATE: <b>7</b> /18/19                                | SCALE:  | DESC.: . |         |
|                                                                                                                                                                                                                                                                                                                                                            | DRAWN BY: MAP                                        | CHK BY: | ] ·      |         |
| Tech_ine ARMSTRONG CEILING SYSTEMS * ARMSTRONG WORLD INDUSTRIES, INC. * Lancaster, PA * Phone: 877-ARMSTRONG Amstrong                                                                                                                                                                                                                                      |                                                      |         |          |         |