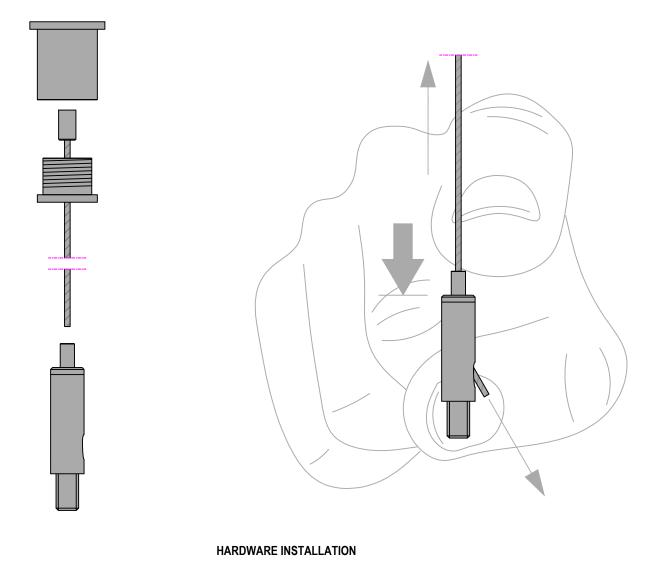

## PLAN VIEW FLAT PANEL

PLAN VIEW HILL PANEL

| These drawings show typical conditions in which the Armstrong product depicted is installed. They are not a substitute for an architect's or engineer's plan and do not reflect the unique requirements of local building codes,laws,statutes,ordinances,rules and regulations (Legal Reqquirements) that may be applicable for a particular installation. | PROJECT NAME: METALWORKS CANOPIES LITERATURE DETAILS |         |          |         |
|------------------------------------------------------------------------------------------------------------------------------------------------------------------------------------------------------------------------------------------------------------------------------------------------------------------------------------------------------------|------------------------------------------------------|---------|----------|---------|
| Armstrong does not warrant, and assumes no liability for the accuracy or completeness of the drawings for a particular installation or their fitness for a particular purpose.  The user is advised to consult with a duly licensed architect or engineer in the particular locale of the installation to assure compliance with all Legal Requirements.   | DWG. NO. SHEET 1                                     |         | REV: .   | DATE: . |
|                                                                                                                                                                                                                                                                                                                                                            | DATE: <b>7</b> /18/19                                | SCALE:  | DESC.: . |         |
|                                                                                                                                                                                                                                                                                                                                                            | DRAWN BY: MAP                                        | CHK BY: | ] ·      |         |
| Tech_ine ARMSTRONG CEILING SYSTEMS * ARMSTRONG WORLD INDUSTRIES, INC. * Lancaster, PA * Phone: 877-ARMSTRONG Amstrong                                                                                                                                                                                                                                      |                                                      |         |          |         |