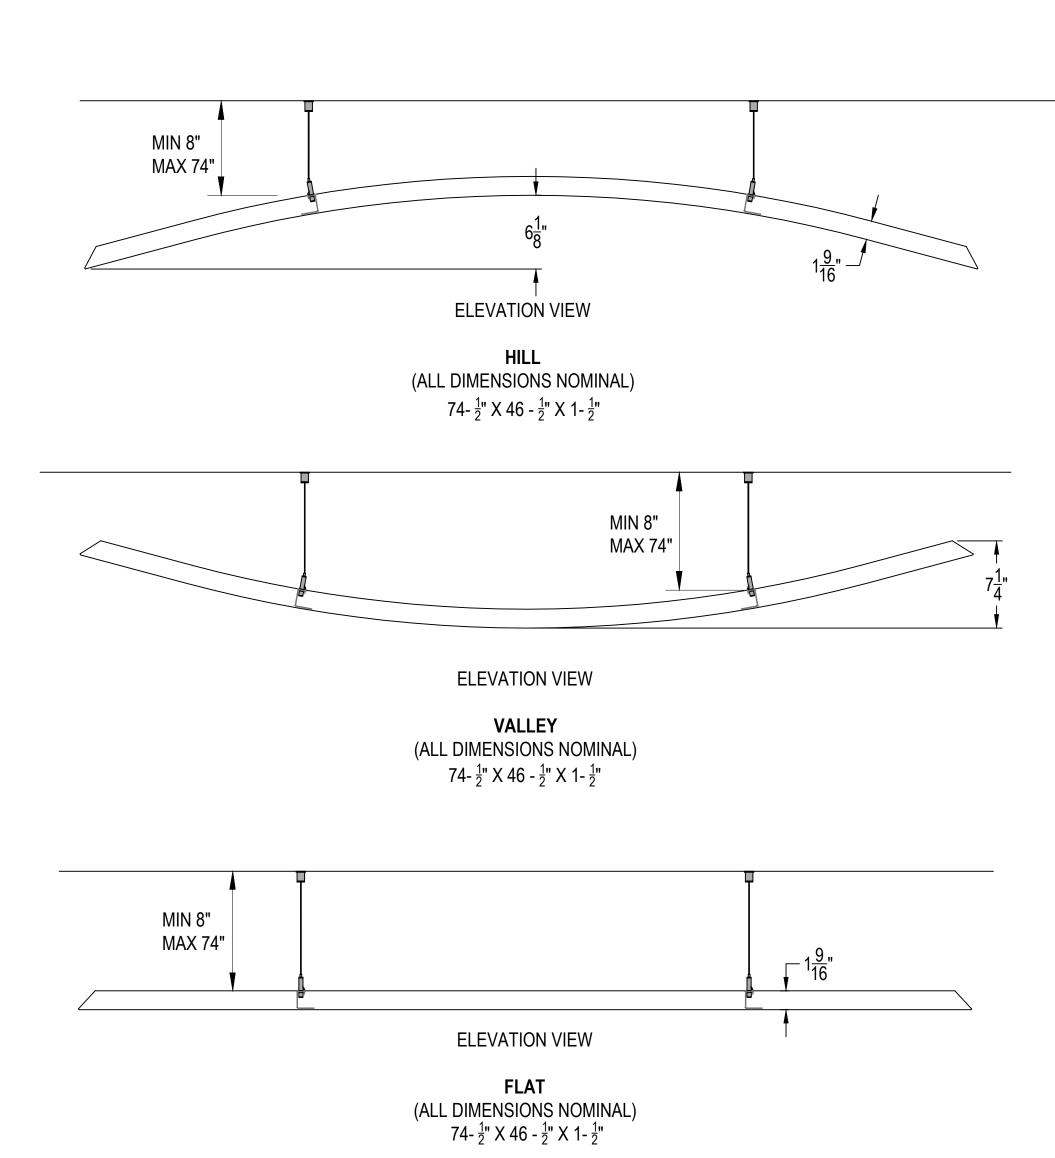

## PLAN VIEW VALLEY PANEL

## PLAN VIEW FLAT PANEL

PLAN VIEW HILL PANEL

| These drawings show typical conditions in which the Armstrong product depicted is installed. They are not a substitute for an architect's or engineer's plan and do not reflect the unique requirements of local building codes,laws,statutes,ordinances,rules and regulations (Legal Reqquirements) that may be applicable for a particular installation. | PROJECT NAME: METALWORKS CANOPIES LITERATURE DETAILS |         |          |         |
|------------------------------------------------------------------------------------------------------------------------------------------------------------------------------------------------------------------------------------------------------------------------------------------------------------------------------------------------------------|------------------------------------------------------|---------|----------|---------|
| Armstrong does not warrant, and assumes no liability for the accuracy or completeness of the drawings for a particular installation or their fitness for a particular purpose.  The user is advised to consult with a duly licensed architect or engineer in the particular locale of the installation to assure compliance with all Legal Requirements.   | DWG. NO. SHEET 1                                     |         | REV: .   | DATE: . |
|                                                                                                                                                                                                                                                                                                                                                            | DATE: <b>7</b> /18/19                                | SCALE:  | DESC.: . |         |
|                                                                                                                                                                                                                                                                                                                                                            | DRAWN BY: MAP                                        | CHK BY: | ] ·      |         |
| Tech_ine ARMSTRONG CEILING SYSTEMS * ARMSTRONG WORLD INDUSTRIES, INC. * Lancaster, PA * Phone: 877-ARMSTRONG Amstrong                                                                                                                                                                                                                                      |                                                      |         |          |         |