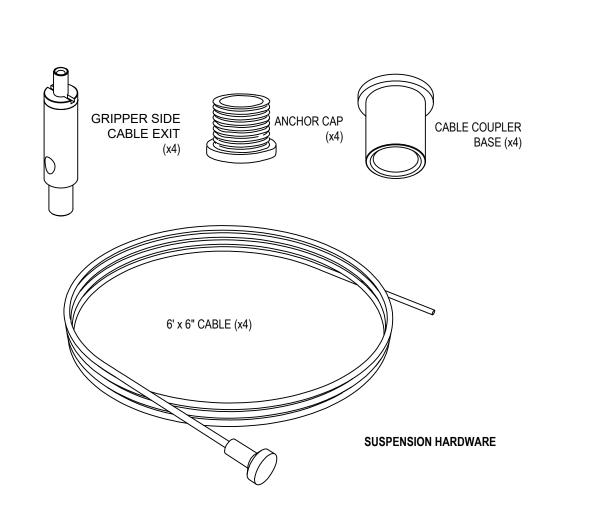

## PLAN VIEW FLAT PANEL

PLAN VIEW HILL PANEL

| These drawings show typical conditions in which the Armstrong product depicted is installed. They are not a substitute for an architect's or engineer's plan and do not reflect the unique requirements of local building codes,laws,statutes,ordinances,rules and regulations (Legal Reqquirements) that may be applicable for a particular installation. | PROJECT NAME: METALWORKS CANOPIES LITERATURE DETAILS |         |          |         |
|------------------------------------------------------------------------------------------------------------------------------------------------------------------------------------------------------------------------------------------------------------------------------------------------------------------------------------------------------------|------------------------------------------------------|---------|----------|---------|
| Armstrong does not warrant, and assumes no liability for the accuracy or completeness of the drawings for a particular installation or their fitness for a particular purpose.  The user is advised to consult with a duly licensed architect or engineer in the particular locale of the installation to assure compliance with all Legal Requirements.   | DWG. NO. SHEET 1                                     |         | REV: .   | DATE: . |
|                                                                                                                                                                                                                                                                                                                                                            | DATE: <b>7</b> /18/19                                | SCALE:  | DESC.: . |         |
|                                                                                                                                                                                                                                                                                                                                                            | DRAWN BY: MAP                                        | CHK BY: | ] ·      |         |
| Tech_ine ARMSTRONG CEILING SYSTEMS * ARMSTRONG WORLD INDUSTRIES, INC. * Lancaster, PA * Phone: 877-ARMSTRONG Amstrong                                                                                                                                                                                                                                      |                                                      |         |          |         |