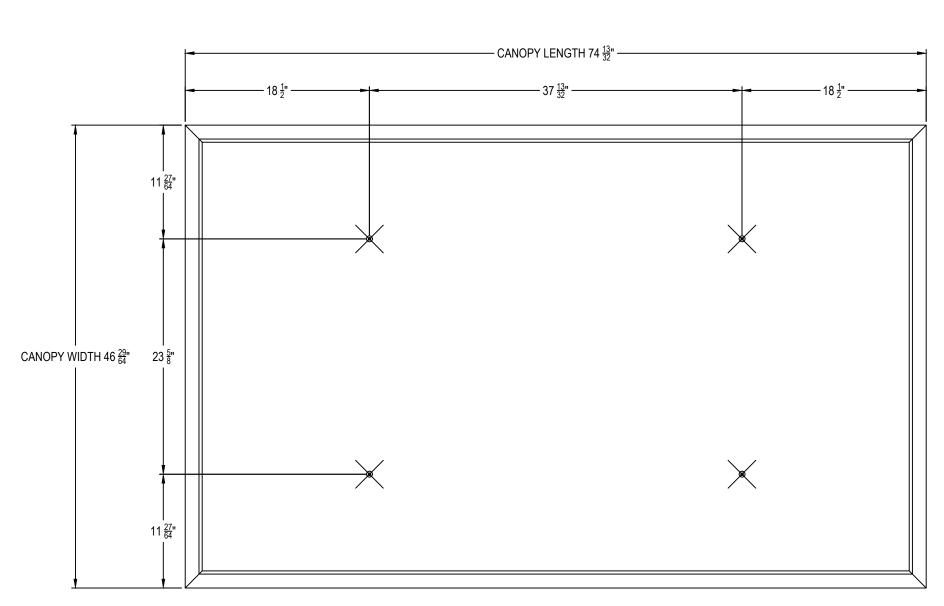

## PLAN VIEW VALLEY PANEL



## PLAN VIEW FLAT PANEL



PLAN VIEW HILL PANEL

| These drawings show typical conditions in which the Armstrong product depicted is installed. They are not a substitute for an architect's or engineer's plan and do not reflect the unique requirements of local building codes,laws,statutes,ordinances,rules and regulations (Legal Reqquirements) that may be applicable for a particular installation. | PROJECT NAME: METALWORKS CANOPIES LITERATURE DETAILS |         |          |         |
|-----------------------------------------------------------------------------------------------------------------------------------------------------------------------------------------------------------------------------------------------------------------------------------------------------------------------