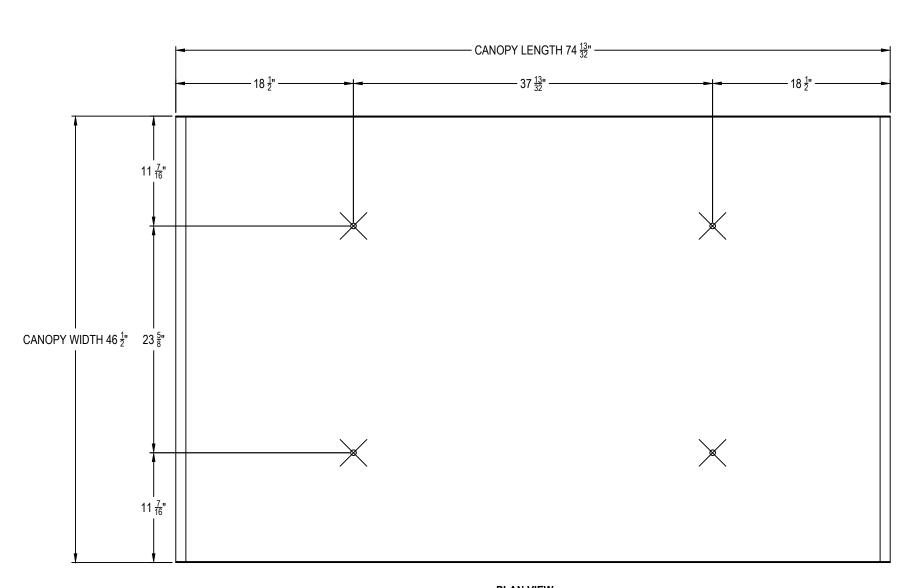

## PLAN VIEW FLAT PANEL

PLAN VIEW HILL PANEL

| These drawings show typical conditions in which the Armstrong product depicted is installed. They are not a substitute for an architect's or engineer's plan and do not reflect the unique requirements of local building codes,laws,statutes,ordinances,rules and regulations (Legal Reqquirements) that may be applicable for a particular installation. | PROJECT NAME: METALWORKS CANOPIES LITERATURE DETAILS |         |          |         |
|------------------------------------------------------------------------------------------------------------------------------------------------------------------------------------------------------------------------------------------------------------------------------------------------------------------------------------------------------------|------------------------------------------------------|---------|----------|---------|
| Armstrong does not warrant, and assumes no liability for the accuracy or completeness of the drawings for a particular installation or their fitness for a particular purpose.  The user is advised to consult with a duly licensed architect or engineer in the particular locale of the installation to assure compliance with all Legal Requirements.   | DWG. NO. SHEET 1                                     |         | REV: .   | DATE: . |
|                                                                                                                                                                                                                                                                                                                                                            | DATE: <b>7</b> /18/19                                | SCALE:  | DESC.: . |         |
|                                                                                                                                                                                                                                                                                                                                                            | DRAWN BY: MAP                                        | CHK BY: | ] ·      |         |
| Tech_ine ARMSTRONG CEILING SYSTEMS * ARMSTRONG WORLD INDUSTRIES, INC. * Lancaster, PA * Phone: 877-ARMSTRONG Amstrong                                                                                                                                                                                                                                      |                                                      |         |          |         |