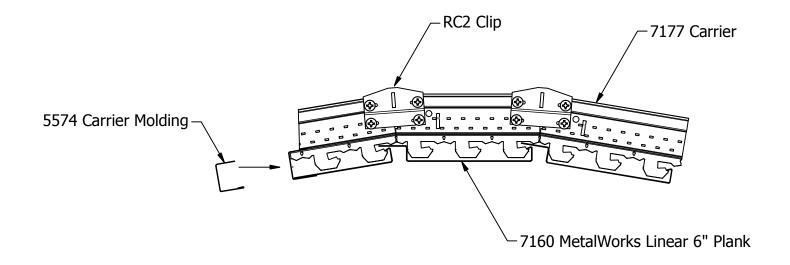

Note: Add #8 screw as neccessary to ensure there is at leastone screw connection all RC2 clips

These drawings show typical conditions in which the Armstrong® product depicted is installed. They are not a substitute for an architect's or engineer's plan and do not reflect the unique requirements of local building codes, laws, statutes, ordinances, rules and regulations (Legal Requirements) that may be applicable for a particular installation.

Armstrong is not licensed to provide professional architecture or engineering design services.

| Faceting Carriers RC2         |         |        |         |
|-------------------------------|---------|--------|---------|
| DWG. NO. Elevation 4.1 DWG. 2 |         | REV: • | DATE: • |
| DATE: 11/1/16                 | SCALE:  | DESC.: |         |
| DRAWN BY: MSS                 | CHK BY: |        |         |
|                               |         |        |         |