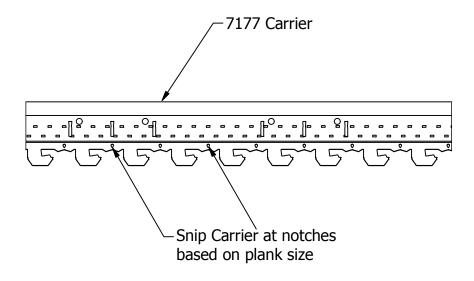

Armstrong is not licensed to provide professional architecture or engineering design services.

| d. | PROJECT NAME: MetalWorks Linear Faceting Carriers Snipping |         |        |   |         |
|----|------------------------------------------------------------|---------|--------|---|---------|
|    | wg. No. Elevation 4.1 DWG. 1                               |         | REV:   | • | DATE: • |
|    | DATE: 11/1/16                                              | SCALE:  | DESC.: |   |         |
|    | DRAWN BY: MSS                                              | CHK BY: |        |   |         |
|    |                                                            |         |        |   |         |