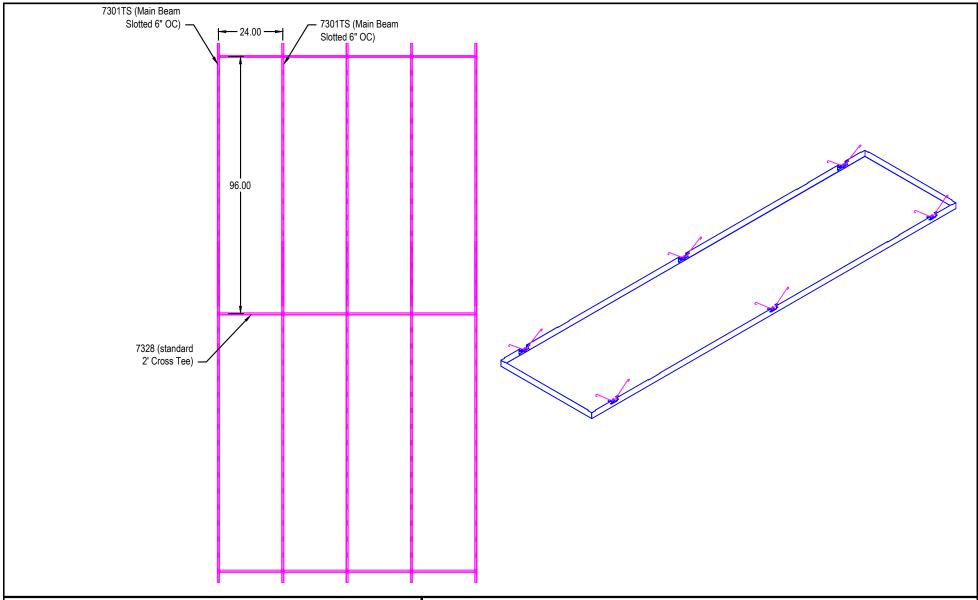

Armstrong is not licensed to provide professional architecture or engineering design services.

| PROJECT NAME: | MetalWorks Torsion Spring 2x8 layout |
|---------------|--------------------------------------|
|               | Installation Instructions            |
|               |                                      |