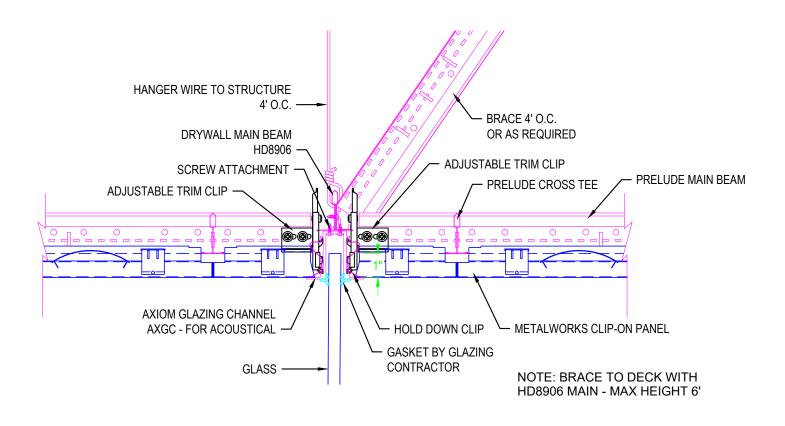

Armstrong is not licensed to provide professional architecture or engineering design services.

| PROJECT NAME: METALWORKS CLIP-ON WITH AXIOM GLAZING CHANNEL |         |          |         |
|-------------------------------------------------------------|---------|----------|---------|
| DWG. NO. DETAIL                                             |         | REV: •   | DATE: • |
| DATE: 8/30/18                                               | SCALE:  | DESC.: · |         |
| DRAWN BY: JDL                                               | CHK BY: |          |         |