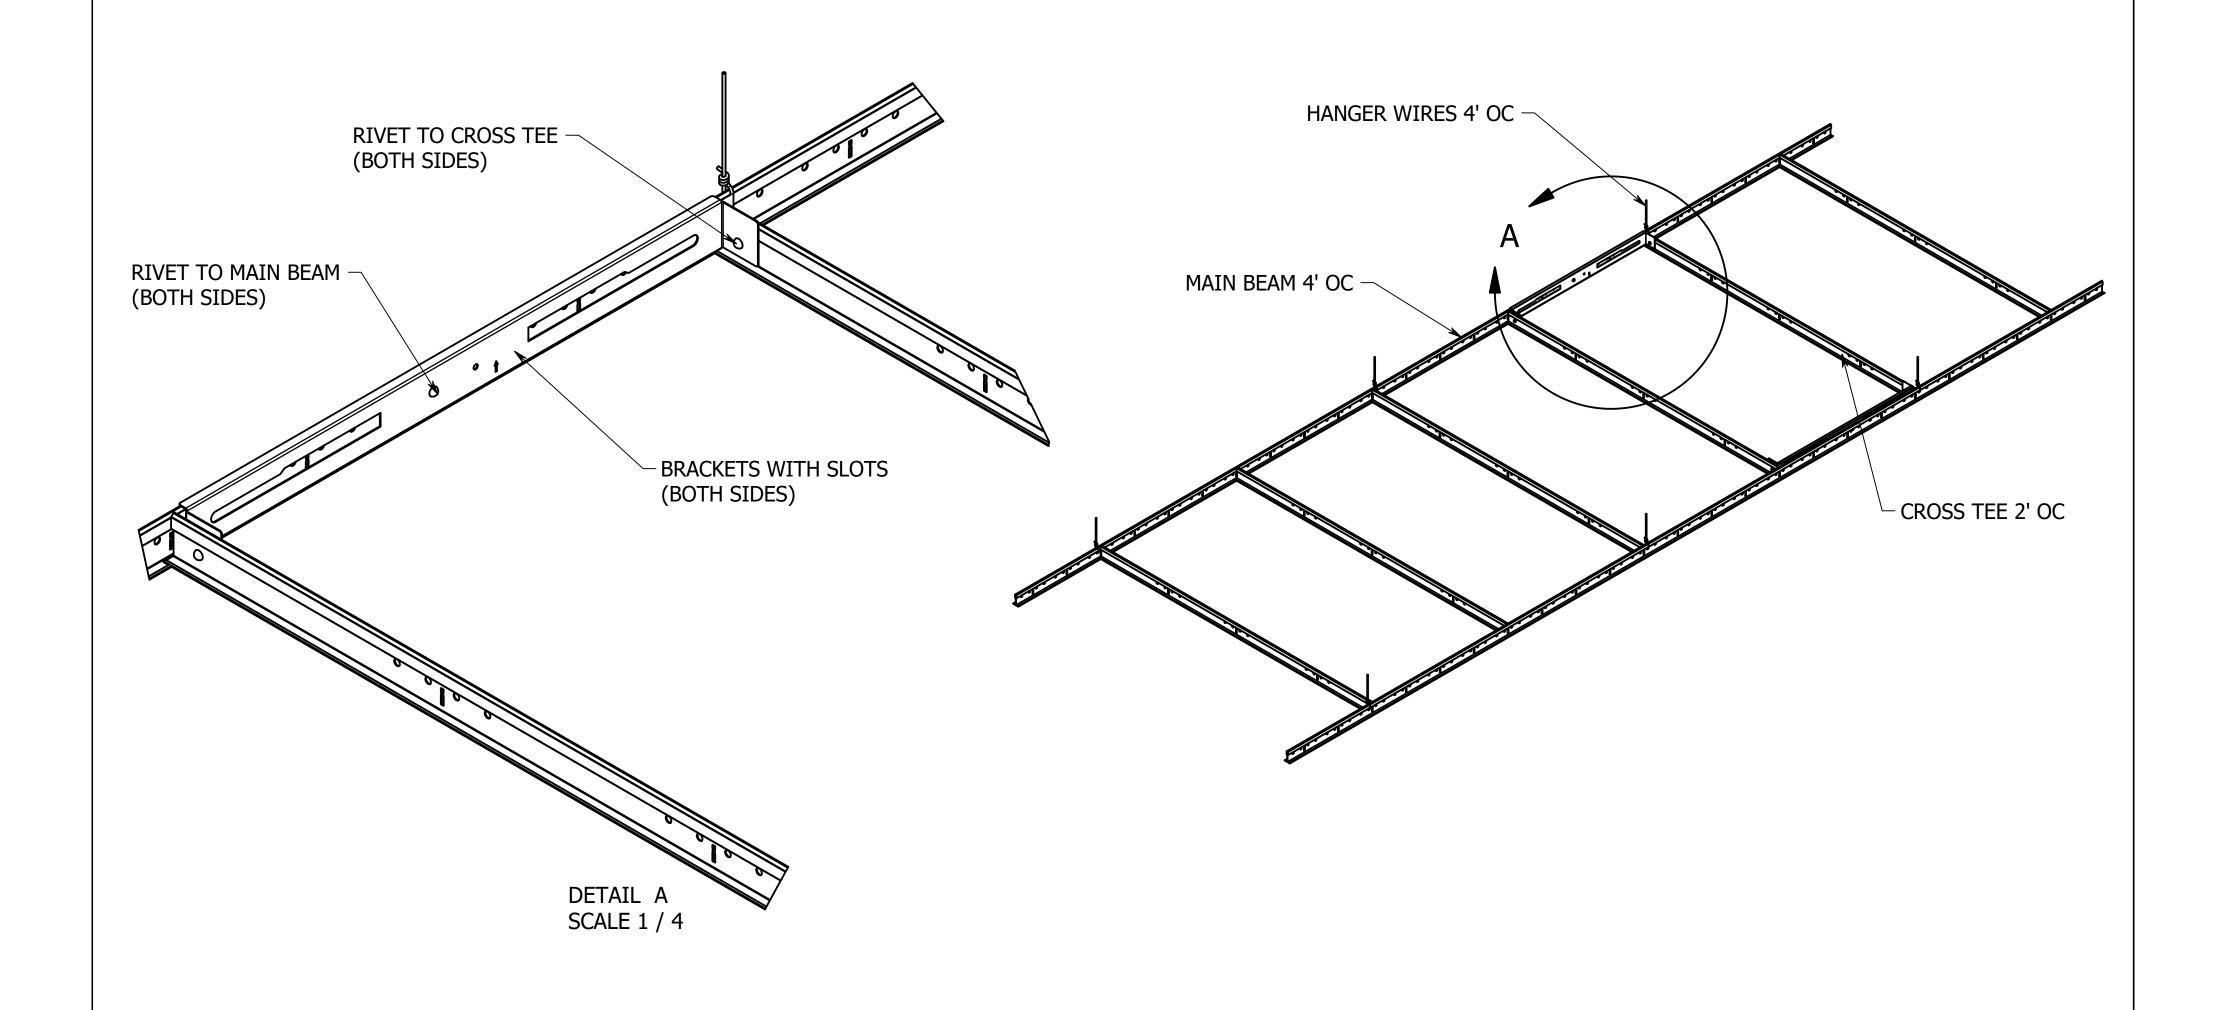

## INSTALL (2) BRACKETS WITH RIVETS

These drawings show typical conditions in which the Armstrong® product depicted is installed. They are not a substitute for an architect's or engineer's plan and do not reflect the unique requirements of local building codes,laws,statutes,ordinances,rules and regulations (Legal Requirements) that may be applicable for a particular installation.

Armstrong is not licensed to provide professional architecture or engineering design services.

| d. | PROJECT NAME:    | PRELUDE SYSTEM WITH VIDASHIELD INSTALLATION |           |  |          |         |
|----|------------------|---------------------------------------------|-----------|--|----------|---------|
|    | DWG. NO. STEP 1  |                                             |           |  | REV: .   | DATE: . |
|    | DATE: 10/26/2020 |                                             | SCALE: .  |  | DESC.: . |         |
|    | DRAWN BY: MAP    |                                             | CHK BY: . |  |          |         |