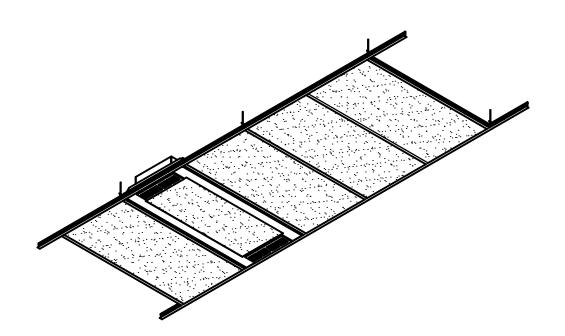

Armstrong is not licensed to provide professional architecture or engineering design services.

PROJECT NAME: PRELUDE SYSTEM WITH
VIDASHIELD AND BOARD ASSEMBLY

DWG. NO. APPLICATION REV: . DATE: .

 DATE:
 11/3/2020
 SCALE:
 DESC.: