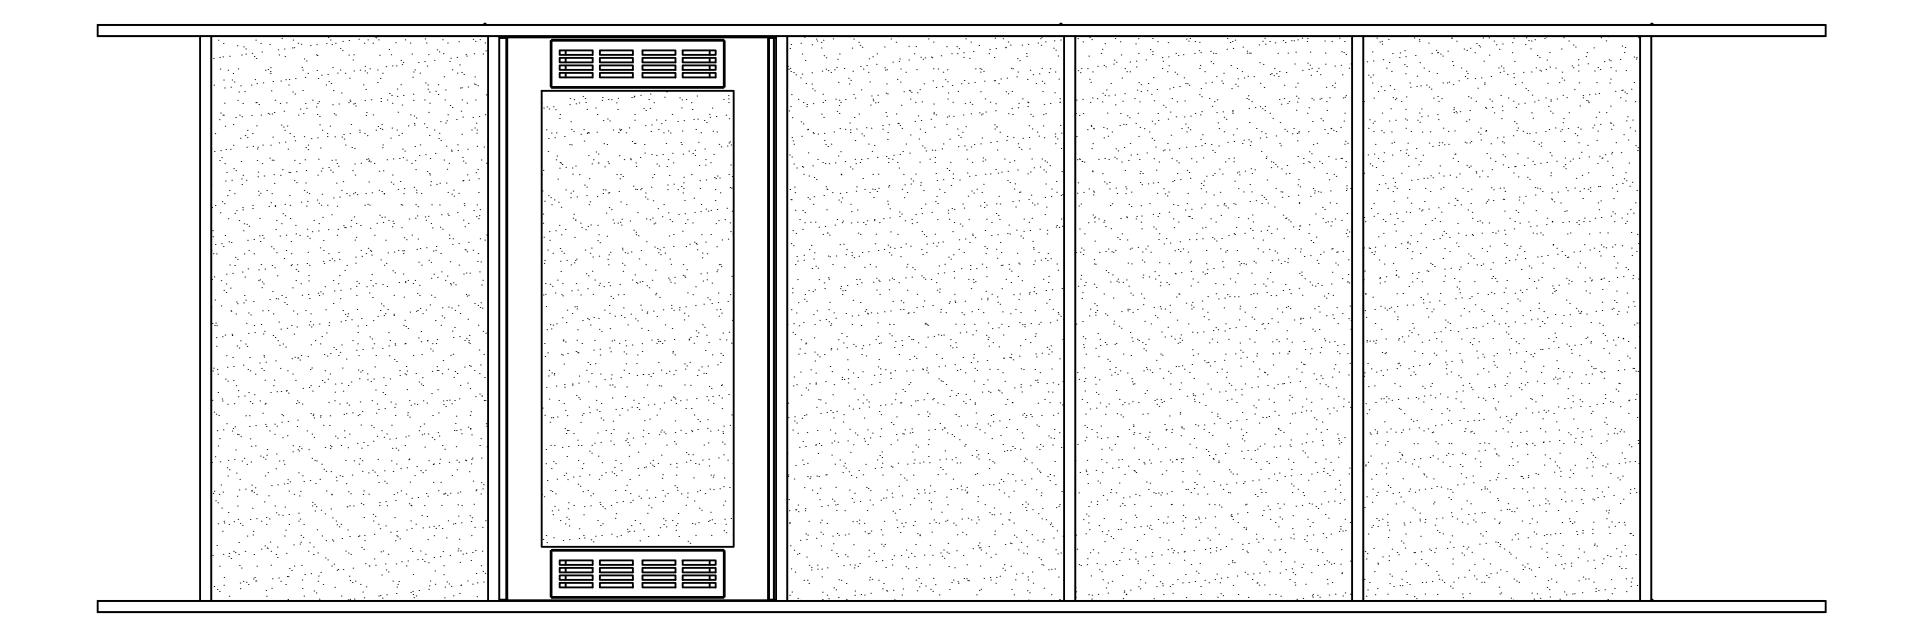

Armstrong is not licensed to provide professional architecture or engineering design services.

PROJECT NAME: PRELUDE SYSTEM WITH
VIDASHIELD AND BOARD ASSEMBLY

DWG. NO. APPLICATION REV: . DATE: .

 DATE:
 11/3/2020
 SCALE:
 DESC.: