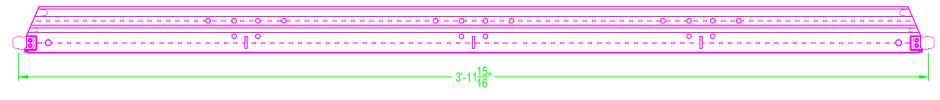

Armstrong is not licensed to provide professional architecture or engineering design services.

| PROJECT NAME:   | PRELUDE XL MAX SUSPENSION SYSTEM<br>4 FT. CROSS TEE |         |          |                |
|-----------------|-----------------------------------------------------|---------|----------|----------------|
| DWG. NO. XL7345 |                                                     |         | REV: DRA | DATE: 09/12/14 |
| DATE: 7/24/14   |                                                     | SCALE:  | DESC.: . |                |
| DRAWN BY: MSS   |                                                     | CHK BY: |          |                |