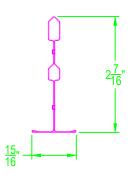

Armstrong is not licensed to provide professional architecture or engineering design services.

| PROJECT NAME:   | PRELUDE XL MAX SUSPENSION SYSTEM<br>4 FT. CROSS TEE |         |          |                |
|-----------------|-----------------------------------------------------|---------|----------|----------------|
| DWG. NO. XL7345 |                                                     |         | REV: DRA | DATE: 09/12/14 |
| DATE: 7/24/14   |                                                     | SCALE:  | DESC.: . |                |
| DRAWN BY: MSS   |                                                     | CHK BY: |          |                |