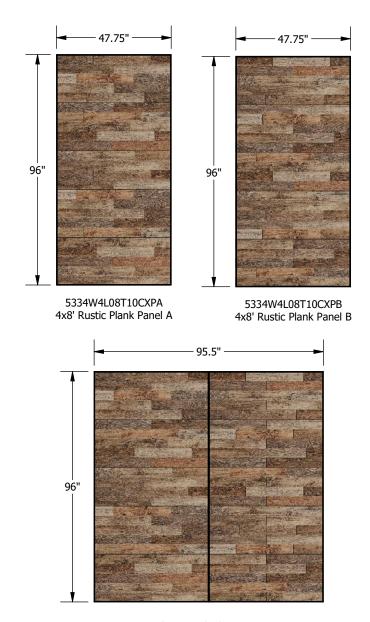

4x8' Rustic Plank Pattern Repeat

4x8' Rustic Plank Pattern Size

**Armstrong CEILING & WALL SOLUTIONS** 

TECTUM CREATE - 4X8' RUSTIC PLANK PANELS

DRAWN BY: MAD | DATE: 7/19/2021 | PD

These drawings show typical conditions which the Armstrong products depicted are installed. They are not a substitute for an architect's or engineer's plan and do not reflect the unique requirements of local building codes, laws, statutes, ordinances, rules and regulations (Legal Requirements) that may be applicable for a particular installation. Armstrong does not warrant, and assumes no liability for the accuracy or completeness of the drawings for a particular installation or their fitness for a particular purpose. The user is advised to consult with a duly licensed architect or engineer in the particular locale of the installation to assure compliance with all legal requirements. Armstrong is not licensed to provide professional architecture or engineering design services.