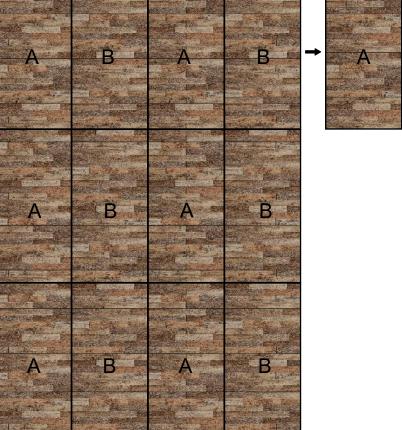

4x8' Rustic Plank Pattern Repeat

4x8' Rustic Plank Pattern Size

**Armstrong CEILING & WALL SOLUTIONS** 

TECTUM CREATE - 4X8' RUSTIC PLANK PANELS

DRAWN BY: MAD | DATE: 7/19/2021 | PD

These drawings show typical conditions which the Armstrong products depicted are installed. They are not a substitute for an architect's or engineer's plan and do not reflect the unique requirements of local building codes, laws, statutes, ordinances, rules and regulations (Legal Requirements) that may be applicable for a particular installation. Armstrong does not warrant, and assumes no liability for the accuracy or completeness of the drawings for a particular installation or their fitness for a particular purpose. The user is advised to consult with a duly licensed architect or engineer in the particular locale of the installation to assure compliance with all legal requirements. Armstrong is not licensed to provide professional architecture or engineering design services.