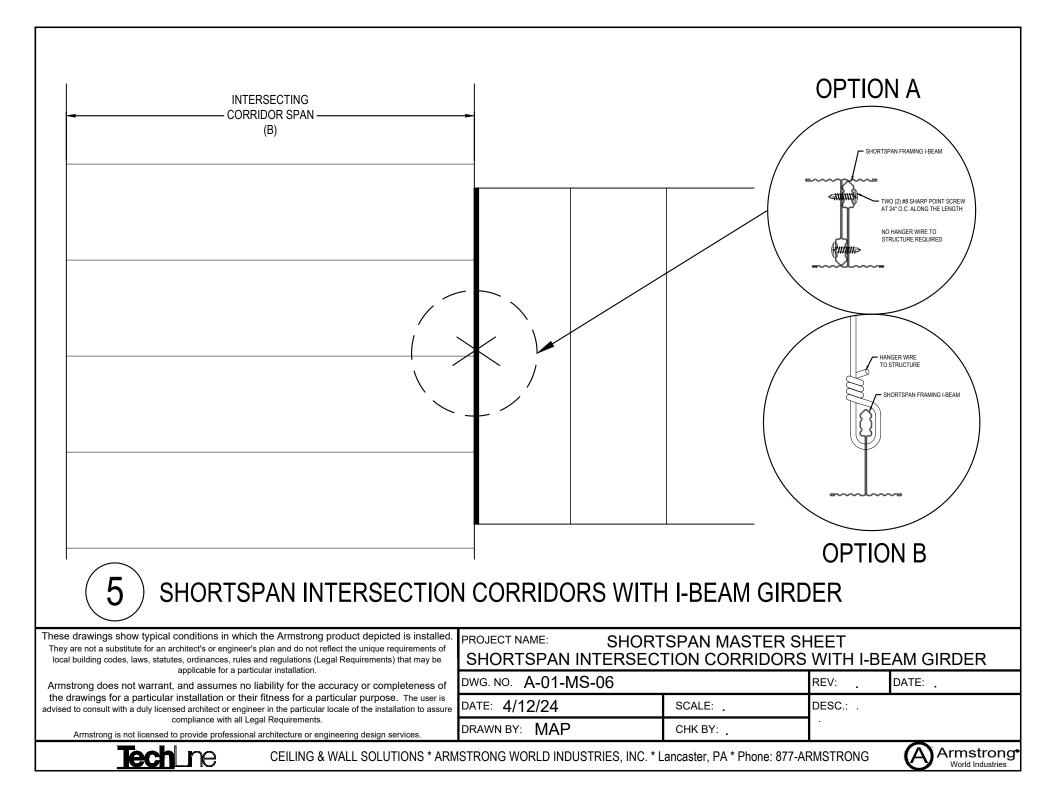

| ARMSTRONG<br>SHORTSPAN                                                                                                                                                                                                                                                                                                                                                                                                                                         |                           |               |                              |  |
|----------------------------------------------------------------------------------------------------------------------------------------------------------------------------------------------------------------------------------------------------------------------------------------------------------------------------------------------------------------------------------------------------------------------------------------------------------------|---------------------------|---------------|------------------------------|--|
| 6 SHORTSPAN WITH STRONGBA                                                                                                                                                                                                                                                                                                                                                                                                                                      |                           |               |                              |  |
| These drawings show typical conditions in which the Armstrong product depicted is installer.<br>They are not a substitute for an architect's or engineer's plan and do not reflect the unique requirements or<br>local building codes, laws, statutes, ordinances, rules and regulations (Legal Requirements) that may be                                                                                                                                      | led. PROJECT NAME: SH     | ORTSPAN MASTE | ER SHEET<br>BACK APPLICATION |  |
| These drawings show typical conditions in which the Armstrong product depicted is installe<br>They are not a substitute for an architect's or engineer's plan and do not reflect the unique requirements o<br>local building codes, laws, statutes, ordinances, rules and regulations (Legal Requirements) that may be<br>applicable for a particular installation.<br>Armstrong does not warrant, and assumes no liability for the accuracy or completeness o | of DWG. NO. A-01-MS-07    | ORTSPAN MASTE |                              |  |
| These drawings show typical conditions in which the Armstrong product depicted is installer.<br>They are not a substitute for an architect's or engineer's plan and do not reflect the unique requirements of<br>local building codes, laws, statutes, ordinances, rules and regulations (Legal Requirements) that may be<br>applicable for a particular installation.                                                                                         | of<br>DWG. NO. A-01-MS-07 | ORTSPAN MASTE | BACK APPLICATION             |  |