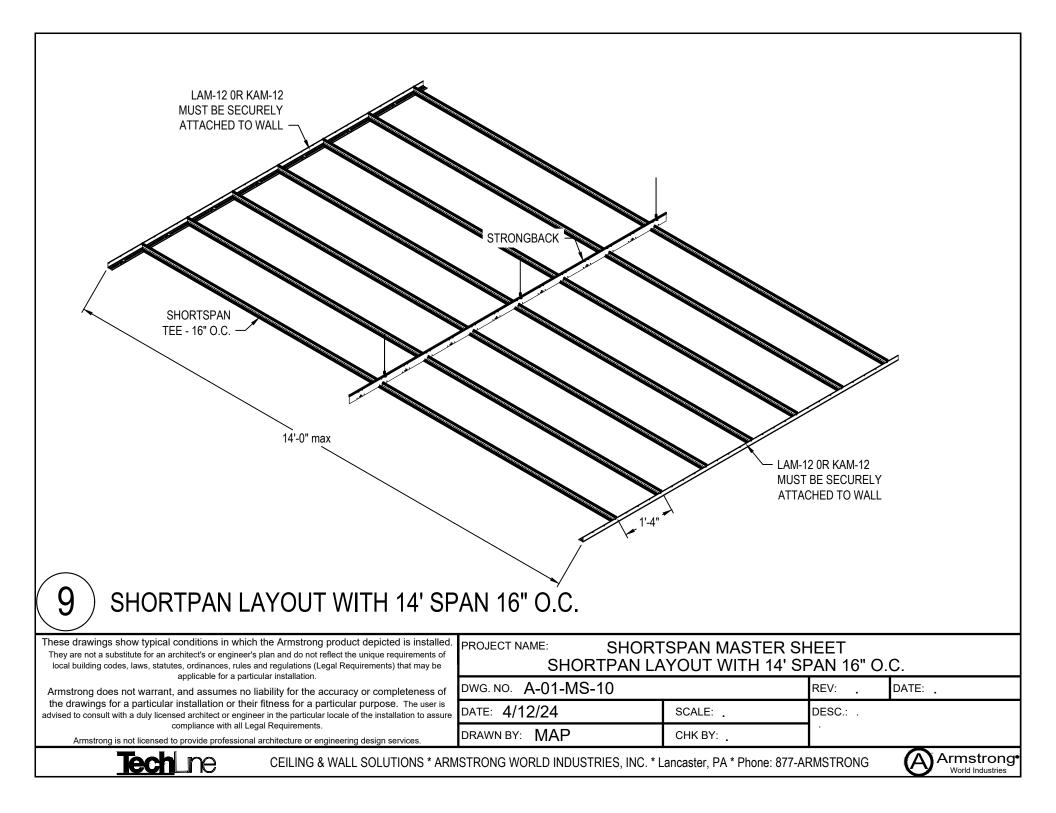

|         | SHORTSPAN MASTER SHEET LEGEND |                                                     |  |  |  |  |
|---------|-------------------------------|-----------------------------------------------------|--|--|--|--|
| SHEET # | DETAIL #                      | DRAWING                                             |  |  |  |  |
| 1       | A-01-MS-01                    | MASTER SHEET                                        |  |  |  |  |
| 2       | A-01-MS-02                    | SHORTSPAN AT PERIMETER WALL                         |  |  |  |  |
| 3       | A-01-MS-03                    | SHORTSPAN LOW PROFILE AT PERIMETER WALL             |  |  |  |  |
| 4       | A-01-MS-04                    | SHORTSPAN WITH STRONGBACK SPLICE APPLICATION        |  |  |  |  |
| 5       | A-01-MS-05                    | SHORTSPAN AT WALL                                   |  |  |  |  |
| 6       | A-01-MS-06                    | SHORTSPAN INTERSECTION CORRIDORS WITH I-BEAM GIRDER |  |  |  |  |
| 7       | A-01-MS-07                    | SHORTSPAN WITH STRONGBACK APPLICATION               |  |  |  |  |
| 8       | A-01-MS-08                    | SHORTSPAN LAYOUT WITH 9'-0" SPAN                    |  |  |  |  |
| 9       | A-01-MS-09                    | SHORTSPAN LAYOUT WITH 8'-0" SPAN                    |  |  |  |  |
| 10      | A-01-MS-10                    | SHORTSPAN LAYOUT WITH 14' SPAN 16" O.C.             |  |  |  |  |
| 11      | A-01-MS-11                    | SHORTSPAN LAYOUT WITH 14' SPAN 24" O.C.             |  |  |  |  |