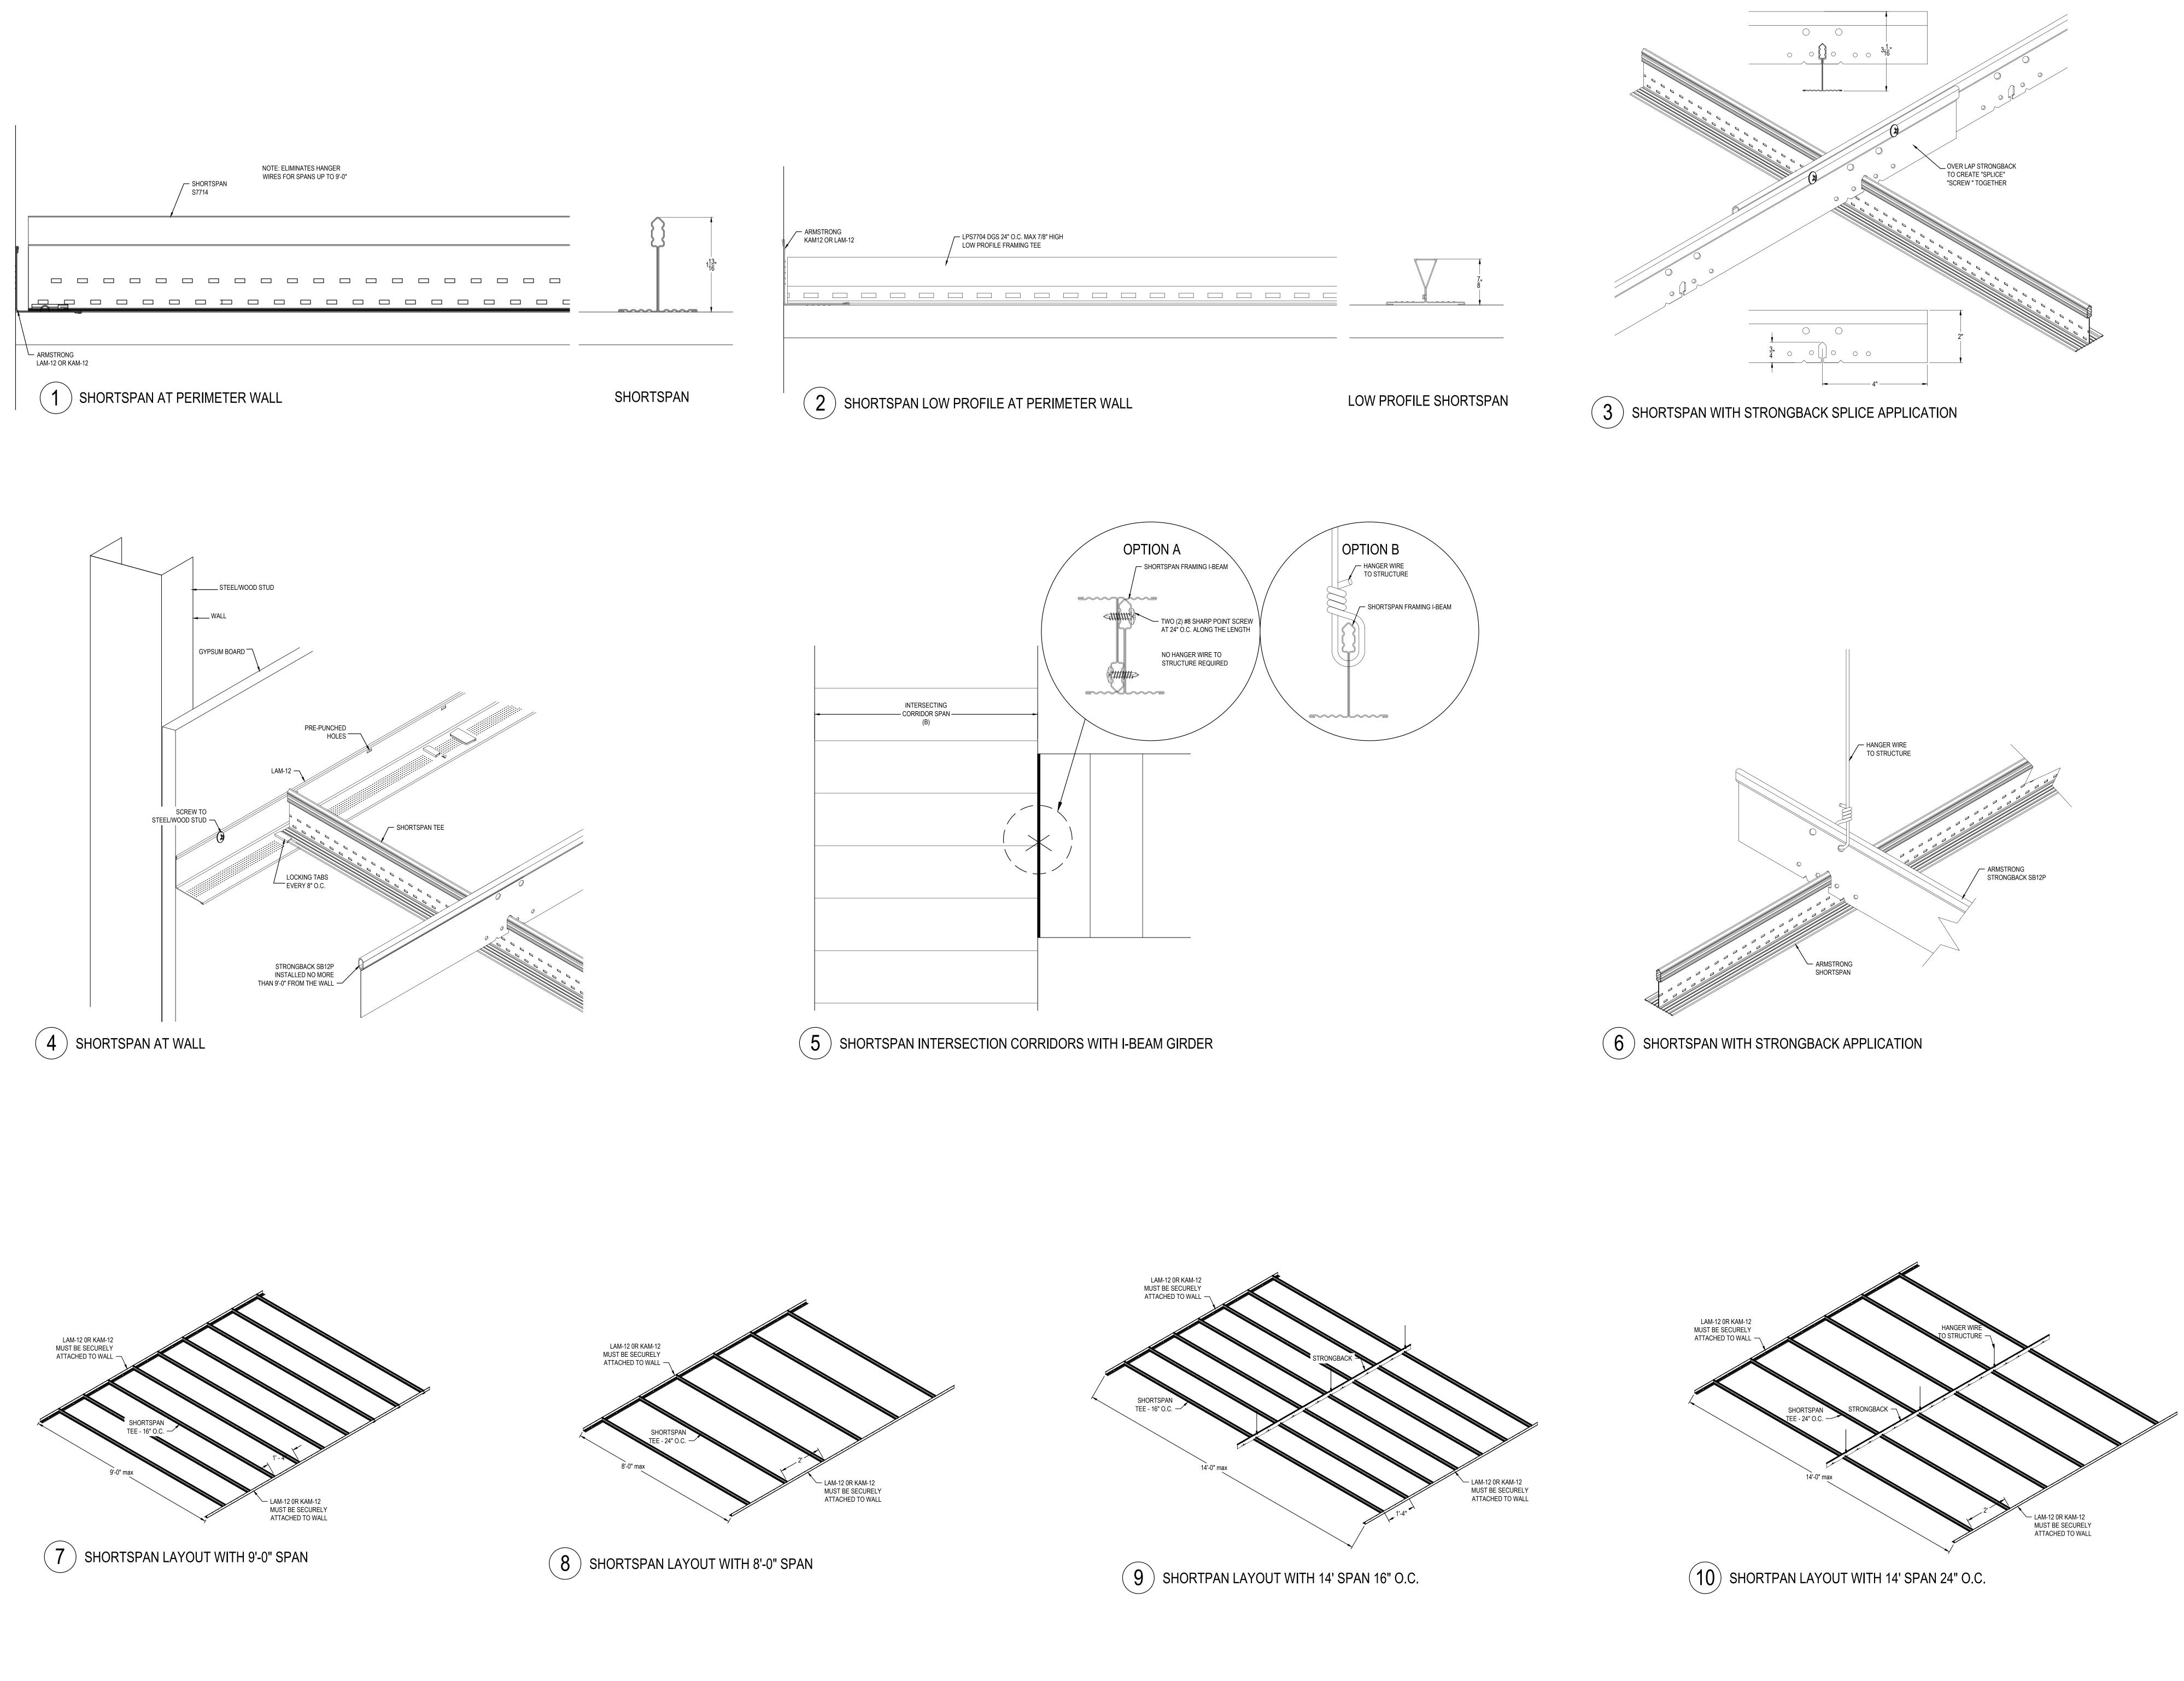

|         | SHORTSPAN MASTER SHEET LEGEND |                                                     |  |  |  |  |
|---------|-------------------------------|-----------------------------------------------------|--|--|--|--|
| SHEET # | DETAIL #                      | DRAWING                                             |  |  |  |  |
| 1       | A-01-MS-01                    | MASTER SHEET                                        |  |  |  |  |
| 2       | A-01-MS-02                    | SHORTSPAN AT PERIMETER WALL                         |  |  |  |  |
| 3       | A-01-MS-03                    | SHORTSPAN LOW PROFILE AT PERIMETER WALL             |  |  |  |  |
| 4       | A-01-MS-04                    | SHORTSPAN WITH STRONGBACK SPLICE APPLICATION        |  |  |  |  |
| 5       | A-01-MS-05                    | SHORTSPAN AT WALL                                   |  |  |  |  |
| 6       | A-01-MS-06                    | SHORTSPAN INTERSECTION CORRIDORS WITH I-BEAM GIRDER |  |  |  |  |
| 7       | A-01-MS-07                    | SHORTSPAN WITH STRONGBACK APPLICATION               |  |  |  |  |
| 8       | A-01-MS-08                    | SHORTSPAN LAYOUT WITH 9'-0" SPAN                    |  |  |  |  |
| 9       | A-01-MS-09                    | SHORTSPAN LAYOUT WITH 8'-0" SPAN                    |  |  |  |  |
| 10      | A-01-MS-10                    | SHORTSPAN LAYOUT WITH 14' SPAN 16" O.C.             |  |  |  |  |
| 11      | A-01-MS-11                    | SHORTSPAN LAYOUT WITH 14' SPAN 24" O.C.             |  |  |  |  |