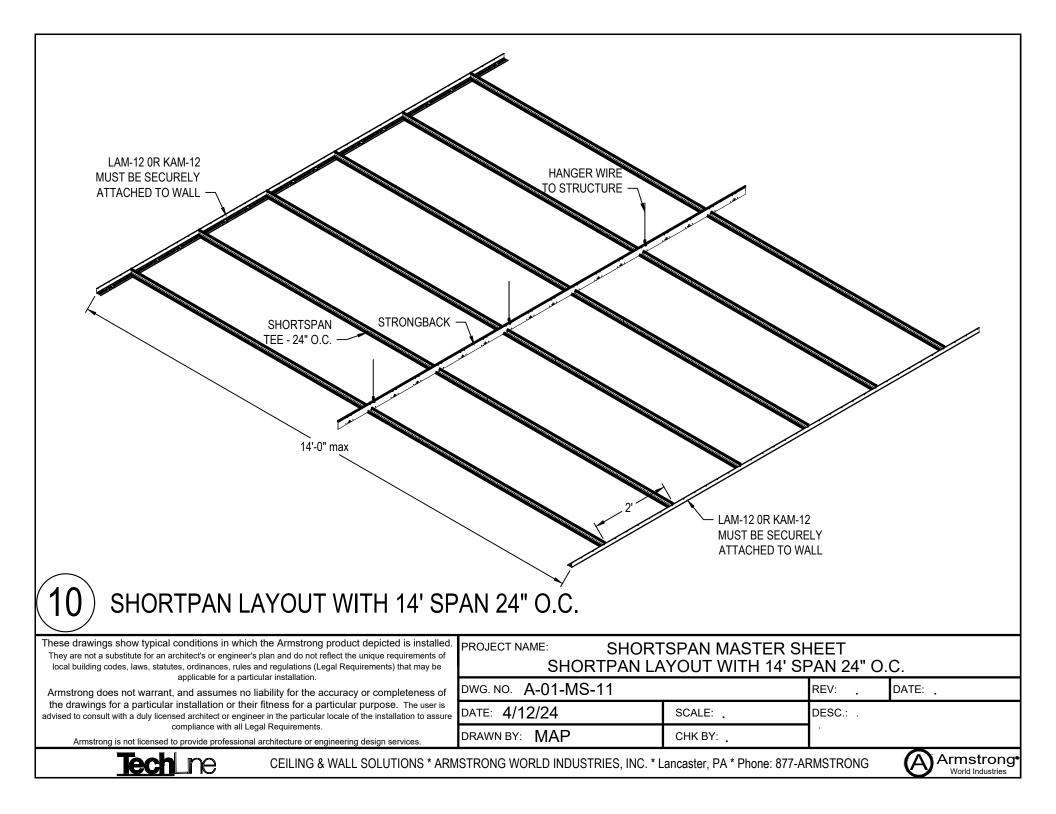

|         | SHORTSPAN MASTER SHEET LEGEND |                                                     |  |  |  |  |
|---------|-------------------------------|-----------------------------------------------------|--|--|--|--|
| SHEET # | DETAIL #                      | DRAWING                                             |  |  |  |  |
| 1       | A-01-MS-01                    | MASTER SHEET                                        |  |  |  |  |
| 2       | A-01-MS-02                    | SHORTSPAN AT PERIMETER WALL                         |  |  |  |  |
| 3       | A-01-MS-03                    | SHORTSPAN LOW PROFILE AT PERIMETER WALL             |  |  |  |  |
| 4       | A-01-MS-04                    | SHORTSPAN WITH STRONGBACK SPLICE APPLICATION        |  |  |  |  |
| 5       | A-01-MS-05                    | SHORTSPAN AT WALL                                   |  |  |  |  |
| 6       | A-01-MS-06                    | SHORTSPAN INTERSECTION CORRIDORS WITH I-BEAM GIRDER |  |  |  |  |
| 7       | A-01-MS-07                    | SHORTSPAN WITH STRONGBACK APPLICATION               |  |  |  |  |
| 8       | A-01-MS-08                    | SHORTSPAN LAYOUT WITH 9'-0" SPAN                    |  |  |  |  |
| 9       | A-01-MS-09                    | SHORTSPAN LAYOUT WITH 8'-0" SPAN                    |  |  |  |  |
| 10      | A-01-MS-10                    | SHORTSPAN LAYOUT WITH 14' SPAN 16" O.C.             |  |  |  |  |
| 11      | A-01-MS-11                    | SHORTSPAN LAYOUT WITH 14' SPAN 24" O.C.             |  |  |  |  |