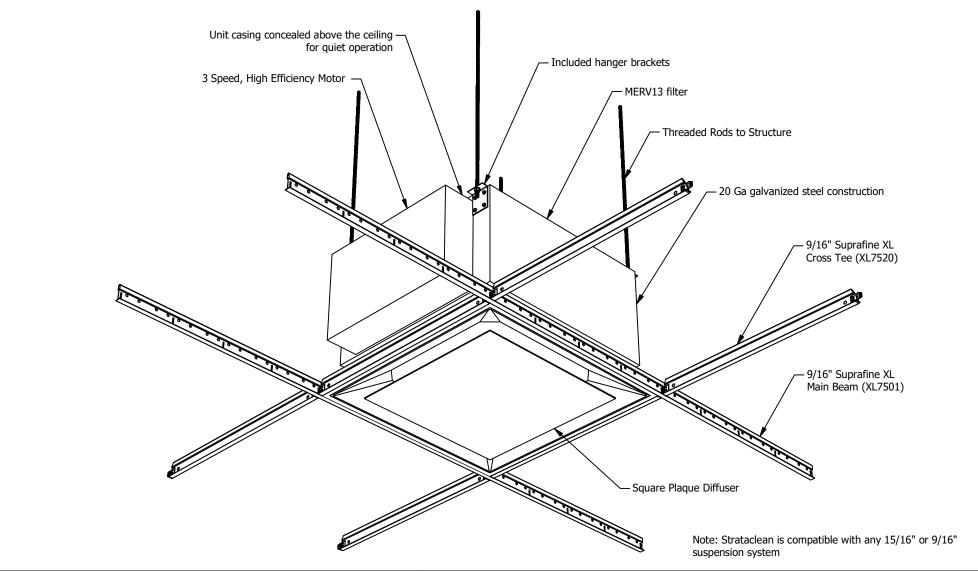

## PROJECT NAME: StrataClean IQ Air Filtration System DWG. NO. StrataClean IQ Air Filtration System Threaded Rod Installation DATE: 5/4/2022 SCALE: 1:10 DRAWN BY: prweber CHK BY: DRAWN BY: prweber CHK BY: -