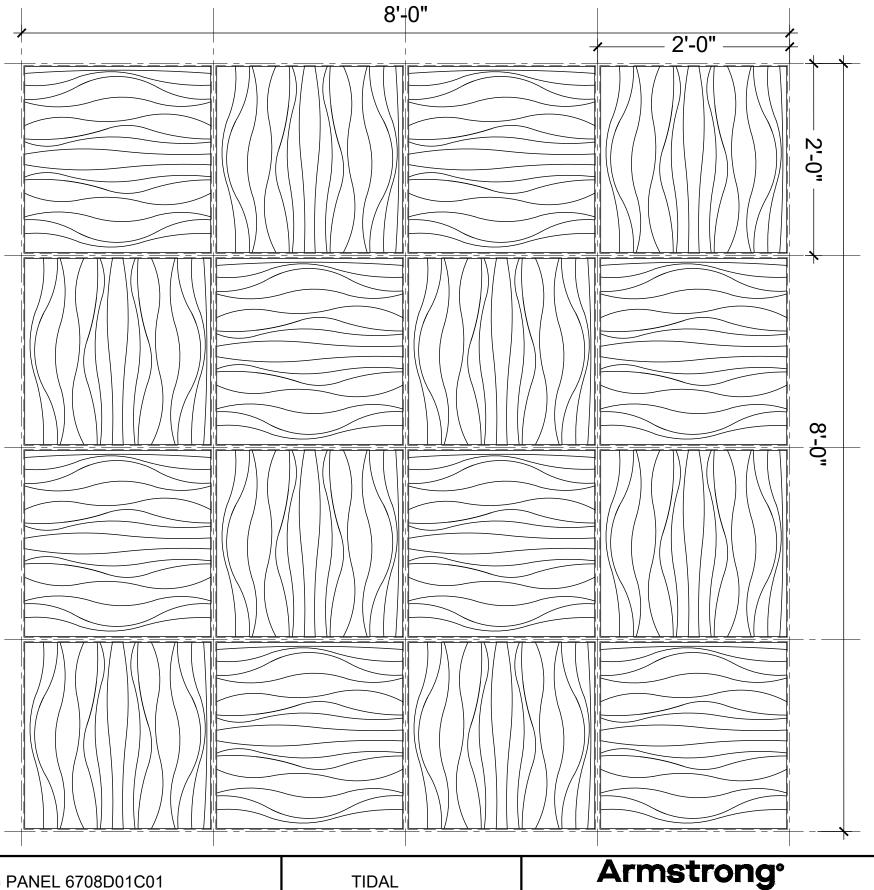

World Industries PROJECT MANAGER: MB DRAWN BY: BM D2 DESC.:PATTERN-2 2 OF 3

ARCHITECTURAL SPECIALTIES

| GRG | QTY. | ITEM#      | WIDTH      | LENGTH     | DESCRIPTION              |
|-----|------|------------|------------|------------|--------------------------|
|     | 16   | 6708D01C01 | 1'-11 3/4" | 1'-11 3/4" | METAPHORS TIDAL<br>PANEL |
|     |      |            |            |            |                          |

16 TOTAL PIECES

These drawings show typical conditions in which the Armstrong product depicted is installed. They are not a substitute for an architect's or engineer's plan and do not reflect the unique requirements of local building codes, laws, statutes, ordinances, rules and regulations (Legal Requirements) that may be applicable for a particular installation. Armstrong does not warrant, and assumes no liability for the accuracy or completeness of the drawings for a particular installation or their fitness for a particular purpose. The user is advised to consult with a duly licensed architect or engineer in the particular locale of the installation to assure compliance with all legal Requirements.