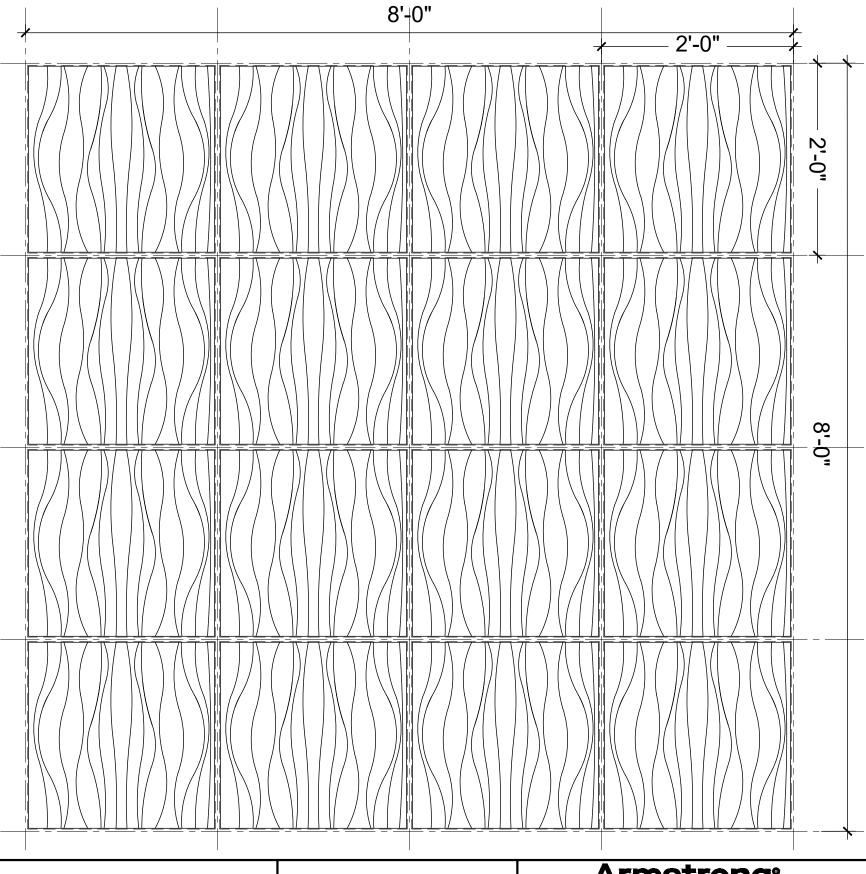

| GRG | QTY. | ITEM#      | WIDTH      | LENGTH     | DESCRIPTION              |
|-----|------|------------|------------|------------|--------------------------|
|     | 16   | 6708D01C01 | 1'-11 3/4" | 1'-11 3/4" | METAPHORS TIDAL<br>PANEL |
|     |      |            |            |            |                          |

16 TOTAL PIECES

These drawings show typical conditions in which the Armstrong product depicted is installed. They are not a substitute for an architect's or engineer's plan and do not reflect the unique requirements of local building codes, laws, statutes, ordinances, rules and regulations
(Legal Requirements) that may be applicable for a particular installation.