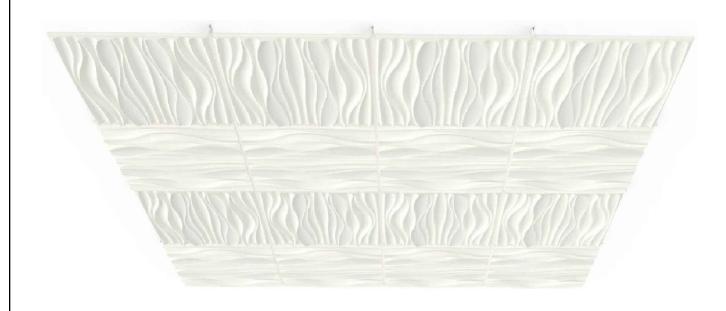

| GRG | QTY. | ITEM#      | WIDTH      | LENGTH     | DESCRIPTION              |
|-----|------|------------|------------|------------|--------------------------|
|     | 16   | 6708D01C01 | 1'-11 3/4" | 1'-11 3/4" | METAPHORS TIDAL<br>PANEL |
|     |      |            |            |            |                          |

16 TOTAL PIECES

These drawings show typical conditions in which the Armstrong product depicted is installed. They are not a substitute for an architect's or engineer's plan and do not reflect the unique requirements of local building codes, laws, statutes, ordinances, rules and regulations
(Legal Requirements) that may be applicable for a particular installation.

ARCHITECTURAL SPECIALTIES

| GRG | QTY. | ITEM#      | WIDTH      | LENGTH     | DESCRIPTION              |
|-----|------|------------|------------|------------|--------------------------|
|     | 16   | 6708D01C01 | 1'-11 3/4" | 1'-11 3/4" | METAPHORS TIDAL<br>PANEL |
|     |      |            |            |            |                          |

**16 TOTAL PIECES** 

PROJECT NAME:

These drawings show typical conditions in which the Armstrong product depicted is installed. They are not a substitute for an architect's or engineer's plan and do not reflect the unique requirements of local building codes, laws, statutes, ordinances, rules and regulations (Legal Requirements) that may be applicable for a particular installation.