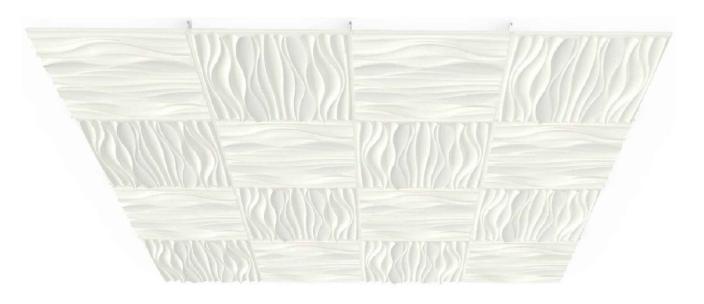

ARCHITECTURAL SPECIALTIES

| GRG | QTY. | ITEM#      | WIDTH      | LENGTH     | DESCRIPTION              |
|-----|------|------------|------------|------------|--------------------------|
|     | 16   | 6708D01C01 | 1'-11 3/4" | 1'-11 3/4" | METAPHORS TIDAL<br>PANEL |
|     |      |            |            |            |                          |

**16 TOTAL PIECES** 

PROJECT NAME:

These drawings show typical conditions in which the Armstrong product depicted is installed. They are not a substitute for an architect's or engineer's plan and do not reflect the unique requirements of local building codes, laws, statutes, ordinances, rules and regulations (Legal Requirements) that may be applicable for a particular installation.