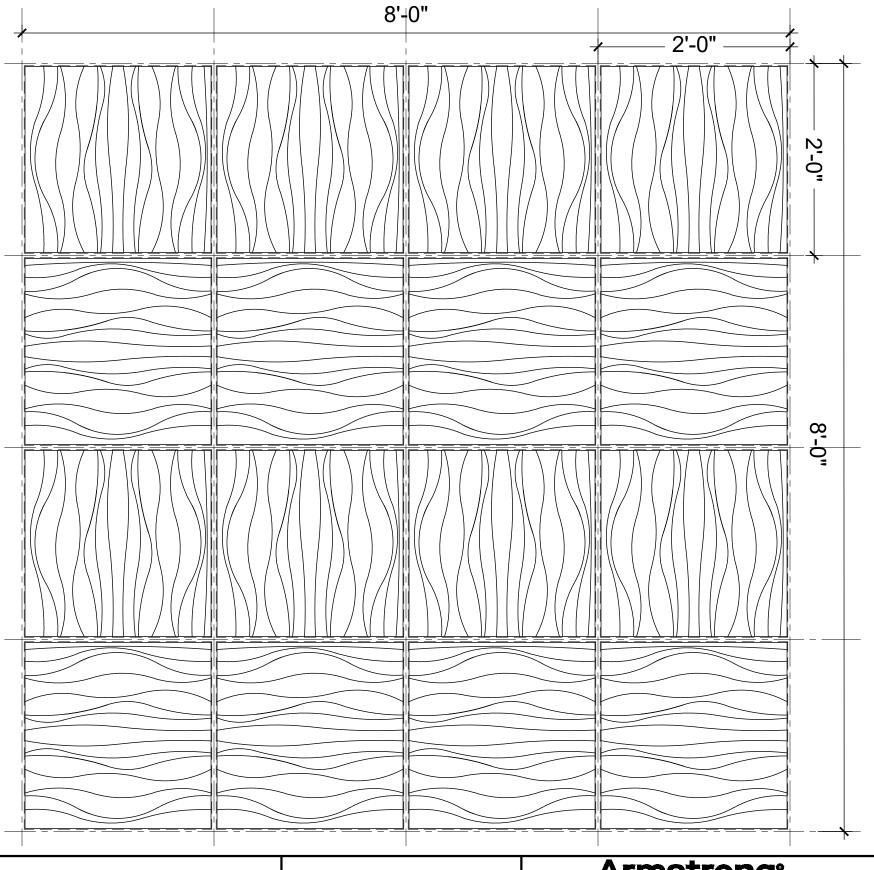

| GRG | QTY. | ITEM#      | WIDTH      | LENGTH     | DESCRIPTION              |
|-----|------|------------|------------|------------|--------------------------|
|     | 16   | 6708D01C01 | 1'-11 3/4" | 1'-11 3/4" | METAPHORS TIDAL<br>PANEL |
|     |      |            |            |            |                          |

16 TOTAL PIECES

These drawings show typical conditions in which the Armstrong product depicted is installed. They are not a substitute for an architect's or engineer's plan and do not reflect the unique requirements of local building codes, laws, statutes, ordinances, rules and regulations
(Legal Requirements) that may be applicable for a particular installation.

ARCHITECTURAL SPECIALTIES

| GRG | QTY. | ITEM#      | WIDTH      | LENGTH     | DESCRIPTION              |
|-----|------|------------|------------|------------|--------------------------|
|     | 16   | 6708D01C01 | 1'-11 3/4" | 1'-11 3/4" | METAPHORS TIDAL<br>PANEL |
|     |      |            |            |            |                          |

**16 TOTAL PIECES** 

PROJECT NAME:

These drawings show typical conditions in which the Armstrong product depicted is installed. They are not a substitute for an architect's or engineer's plan and do not reflect the unique requirements of local building codes, laws, statutes, ordinances, rules and regulations (Legal Requirements) that may be applicable for a particular installation.