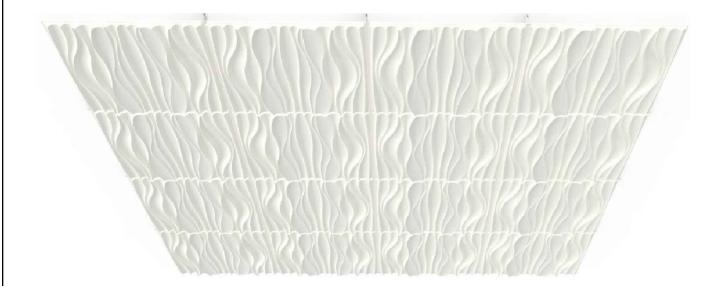

| GRG | QTY. | ITEM#      | WIDTH      | LENGTH     | DESCRIPTION              |
|-----|------|------------|------------|------------|--------------------------|
|     | 16   | 6708D01C01 | 1'-11 3/4" | 1'-11 3/4" | METAPHORS TIDAL<br>PANEL |
|     |      |            |            |            |                          |

16 TOTAL PIECES

These drawings show typical conditions in which the Armstrong product depicted is installed. They are not a substitute for an architect's or engineer's plan and do not reflect the unique requirements of local building codes, laws, statutes, ordinances, rules and regulations
(Legal Requirements) that may be applicable for a particular installation.