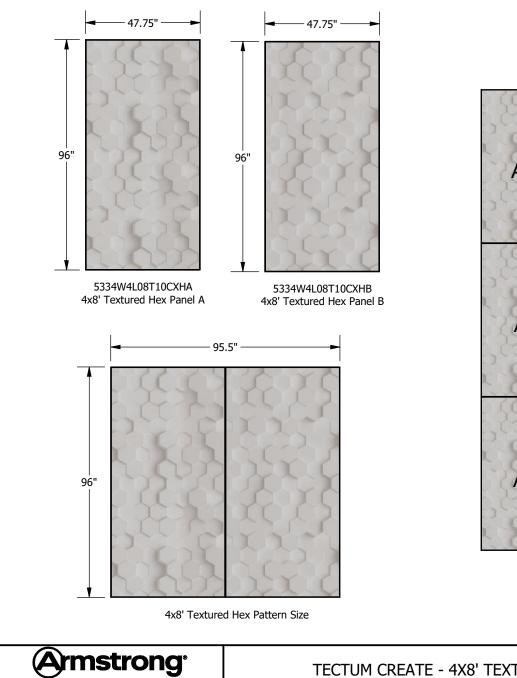

**CEILING & WALL SOLUTIONS** 

DRAWN BY: MAD DATE: 7/19/2021 PD

TECTUM CREATE - 4X8' TEXTURED HEX PANELS

These drawings show typical conditions which the Armstrong products depicted are installed. They are not a substitute for an architect's or engineer's plan and do not reflect the unique requirements of local building codes, laws, statutes, ordinances, rules and regulations (Legal Requirements) that may be applicable for a particular installation. Armstrong does not warrant, and assumes no liability for the accuracy or completeness of the drawings for a particular installation or their fitness for a particular purpose. The user is advised to consult with a duly licensed architect or engineer in the particular locale of the installation to assure compliance with all legal requirements. Armstrong is not licensed to provide professional architecture or engineering design services.