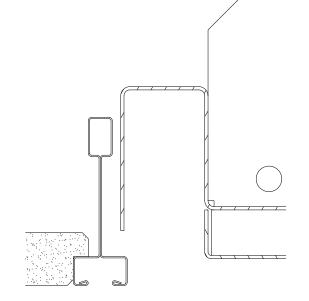

## VIDASHIELD INSTALLATION DETAIL VIEW

**PRELUDE** 

**SUPRAFINE** 

**SILHOUETTE** 

These drawings show typical conditions in which the Armstrong product depicted is installed. They are not a substitute for an architect's or engineer's plan and do not reflect the unique requirements of local building codes, laws, statutes, ordinances, rules and regulations (Legal Requirements) that may be applicable for a particular installation.