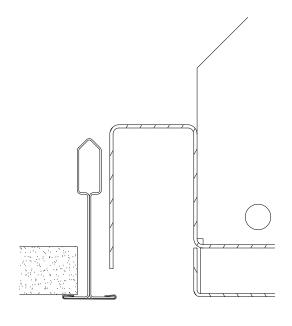

## VIDASHIELD INSTALLATION DETAIL VIEW

**PRELUDE** 

**SUPRAFINE** 

**SILHOUETTE** 

These drawings show typical conditions in which the Armstrong product depicted is installed. They are not a substitute for an architect's or engineer's plan and do not reflect the unique requirements of local building codes, laws, statutes, ordinances, rules and regulations (Legal Requirements) that may be applicable for a particular installation.