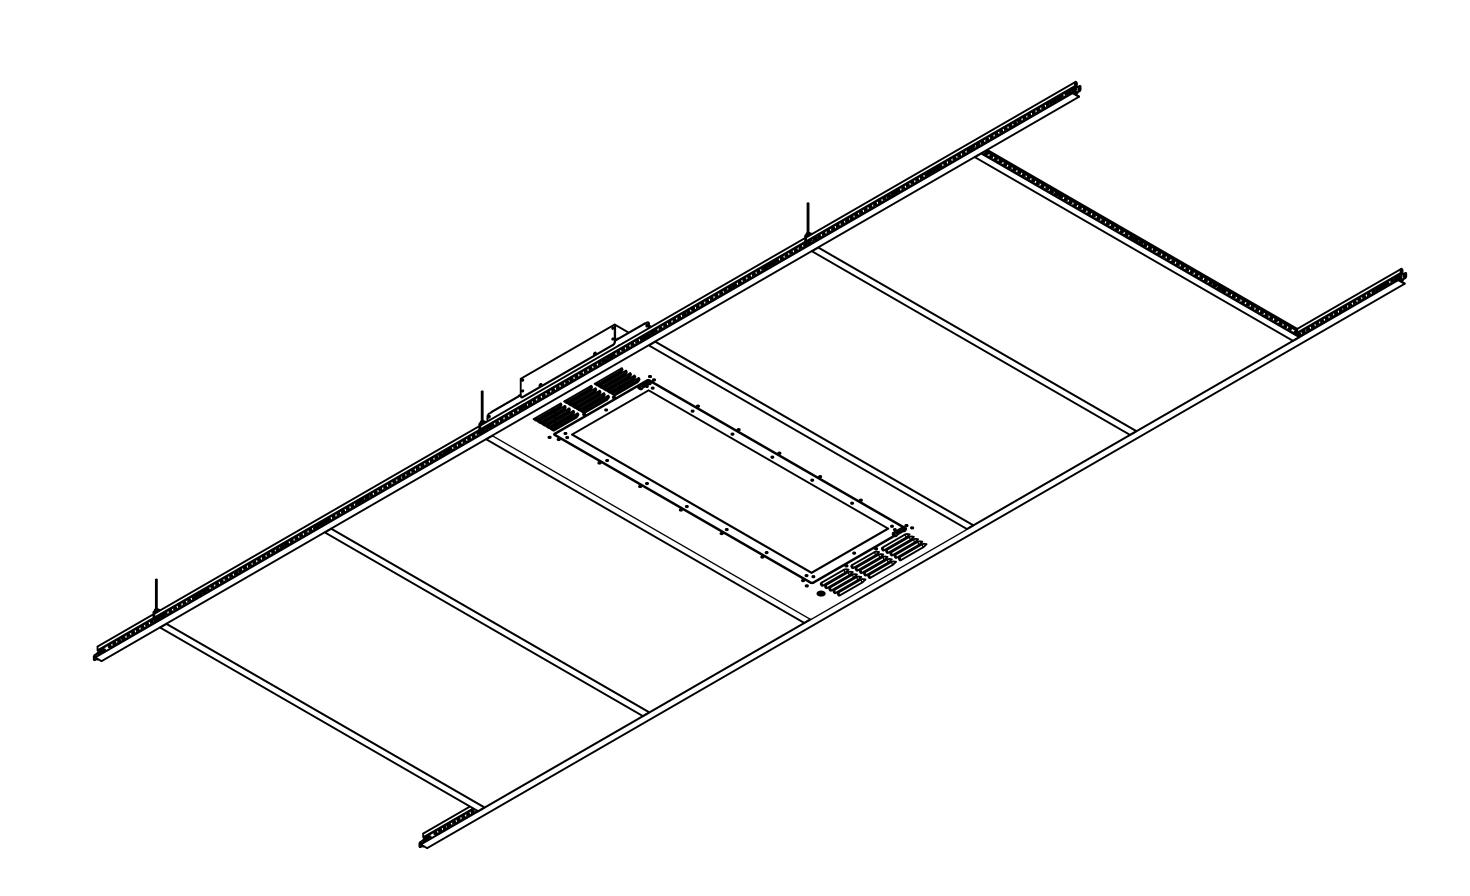

Armstrong is not licensed to provide professional architecture or engineering design services.

PROJECT NAME:

DWG. NO. DETA

DATE: 5/13/22

DATE: 5/13/22

PROJECT NAME: VIDASHIELD 2ND GENERATION
CEILING AND BOARD INSTALLATION

DWG. NO. DETAILS
DATE: 5/13/22

DRAWN BY: MAP

VIDASHIELD 2ND GENERATION
REV: DATE: DATE: DATE: DESC.: