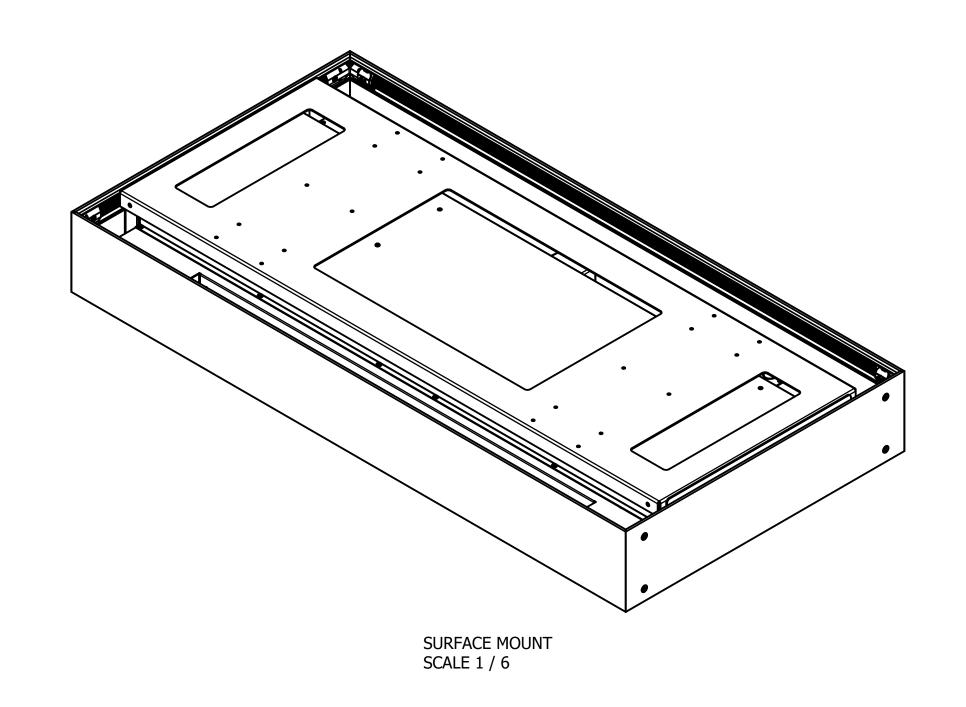

DRYWALL / ACOUSTIBUILT TRIM KIT SCALE 1 / 6

| These drawings show typical conditions in which the Armstrong® product depicted is installed. They are not a substitute for an architect's or engineer's plan and do not reflect the unique requirements of local building codes,laws,statutes,ordinances,rules and regulations (Legal Requirements) that may be applicable for a particular installation. |                  |
|------------------------------------------------------------------------------------------------------------------------------------------------------------------------------------------------------------------------------------------------------------------------------------------------------------------------------------------------------------|------------------|
| Armstrong Ceiling Solutions does not warrant, and assumes no liability for the accuracy or completeness of the drawings for a particular installation or their fitness for a particular                                                                                                                                                                    | DWG. NO.         |
|                                                                                                                                                                                                                                                                                                                                                            | DATE: <b>5/1</b> |
| installation to account accombinate with all Land Demoissance.                                                                                                                                                                                                                                                                                             | DRAWN BY:        |