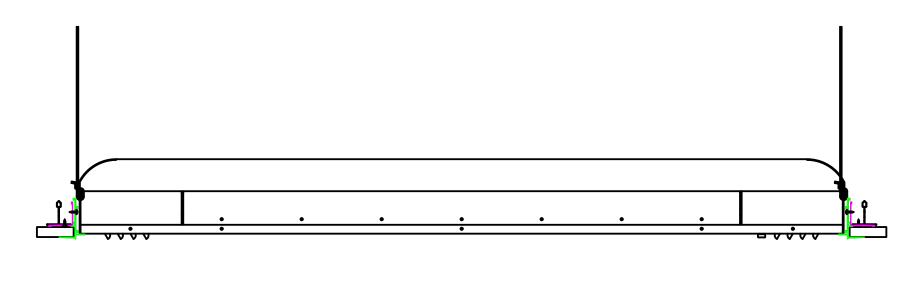

| lled.<br>f | PROJECT NAME:    | VIDASHIELD<br>TRIM KITS |          |         |
|------------|------------------|-------------------------|----------|---------|
| r          | DWG. NO. DETAILS |                         | REV: .   | DATE: . |
|            | DATE: 5/13/22    | SCALE: 1:6              | DESC.: . |         |
|            | DRAWN BY: MAP    | CHK BY:                 |          |         |