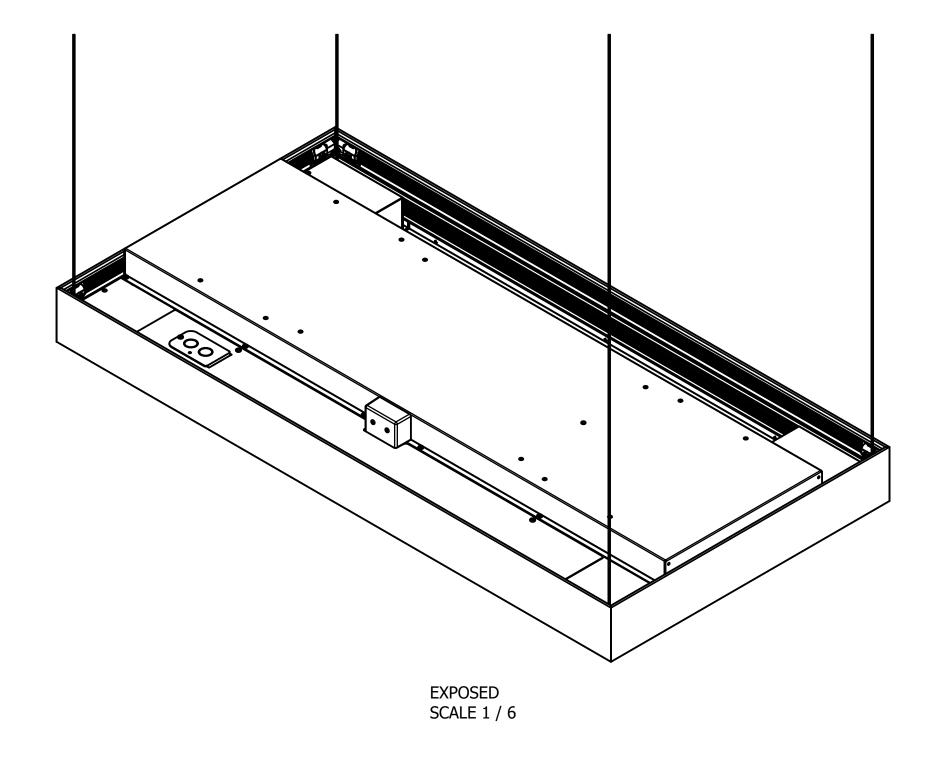

DRYWALL / ACOUSTIBUILT TRIM KIT SCALE 1 / 6

| These drawings show typical conditions in which the Armstrong® product depicted is installed. They are not a substitute for an architect's or engineer's plan and do not reflect the unique requirements of local building codes,laws,statutes,ordinances,rules and regulations (Legal Requirements) that may be applicable for a particular installation. |                  |
|------------------------------------------------------------------------------------------------------------------------------------------------------------------------------------------------------------------------------------------------------------------------------------------------------------------------------------------------------------|------------------|
| Armstrong Ceiling Solutions does not warrant, and assumes no liability for the accuracy or completeness of the drawings for a particular installation or their fitness for a particular                                                                                                                                                                    | DWG. NO.         |
|                                                                                                                                                                                                                                                                                                                                                            | DATE: <b>5/1</b> |
| installation to account accombinate with all Land Demoissance.                                                                                                                                                                                                                                                                                             | DRAWN BY:        |