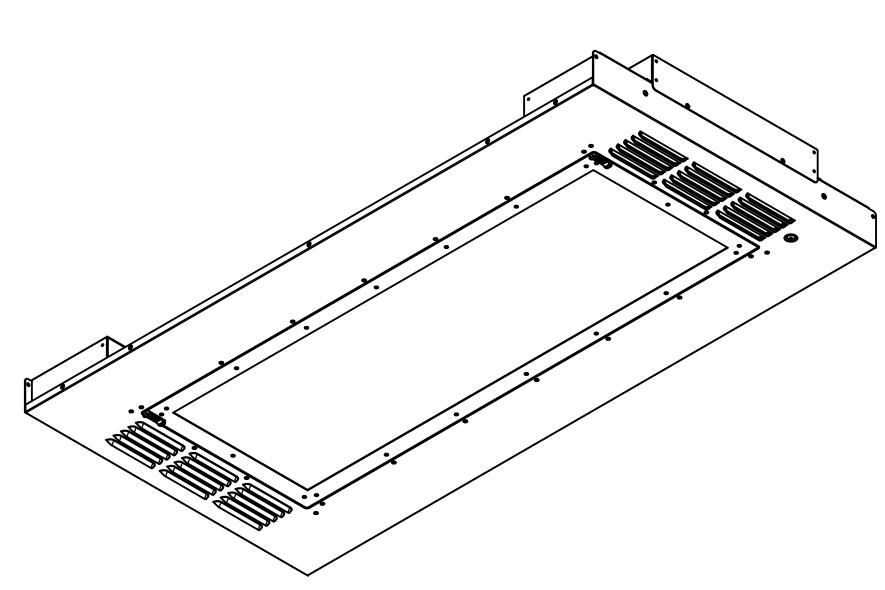

| These drawings show typical conditions in which the Armstrong® product depicted is installed. They are not a substitute for an architect's or engineer's plan and do not reflect the unique requirements of local building codes,laws,statutes,ordinances,rules and regulations (Legal Requirements) that may be applicable for a particular installation.                                                                                                                 | PROJECT NAME: VIDASHIELD UV24 2ND GENERATION |   |          |          |  |
|----------------------------------------------------------------------------------------------------------------------------------------------------------------------------------------------------------------------------------------------------------------------------------------------------------------------------------------------------------------------------------------------------------------------------------------------------------------------------|----------------------------------------------|---|----------|----------|--|
| Armstrong Ceiling Solutions does not warrant, and assumes no liability for the accuracy or completeness of the drawings for a particular installation or their fitness for a particular purpose.  The user is advised to consult with a duly licensed architect or engineer in the particular locale of the installation to assure compliance with all Legal Requirements.  Armstrong is not licensed to provide professional architecture or engineering design services. | DWG. NO. DETAILS                             |   | REV: .   | DATE: .  |  |
|                                                                                                                                                                                                                                                                                                                                                                                                                                                                            | DATE: 5/13/22                                | S | SCALE: . | DESC.: . |  |
|                                                                                                                                                                                                                                                                                                                                                                                                                                                                            | DRAWN BY: MAP                                | С | CHK BY:  | 1:       |  |