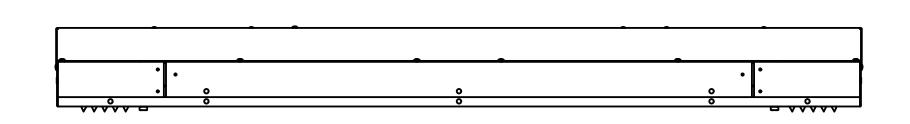

| These drawings show typical conditions in which the Armstrong® product depicted is installed. They are not a substitute for an architect's or engineer's plan and do not reflect the unique requirements of local building codes,laws,statutes,ordinances,rules and regulations (Legal Requirements) that may be applicable for a particular installation.                                                                                                                 | PROJECT NAME: VIDASHIELD UV24 2ND GENERATION |   |          |          |  |
|----------------------------------------------------------------------------------------------------------------------------------------------------------------------------------------------------------------------------------------------------------------------------------------------------------------------------------------------------------------------------------------------------------------------------------------------------------------------------|----------------------------------------------|---|----------|----------|--|
| Armstrong Ceiling Solutions does not warrant, and assumes no liability for the accuracy or completeness of the drawings for a particular installation or their fitness for a particular purpose.  The user is advised to consult with a duly licensed architect or engineer in the particular locale of the installation to assure compliance with all Legal Requirements.  Armstrong is not licensed to provide professional architecture or engineering design services. | DWG. NO. DETAILS                             |   | REV: .   | DATE: .  |  |
|                                                                                                                                                                                                                                                                                                                                                                                                                                                                            | DATE: 5/13/22                                | S | SCALE: . | DESC.: . |  |
|                                                                                                                                                                                                                                                                                                                                                                                                                                                                            | DRAWN BY: MAP                                | С | CHK BY:  | 1:       |  |