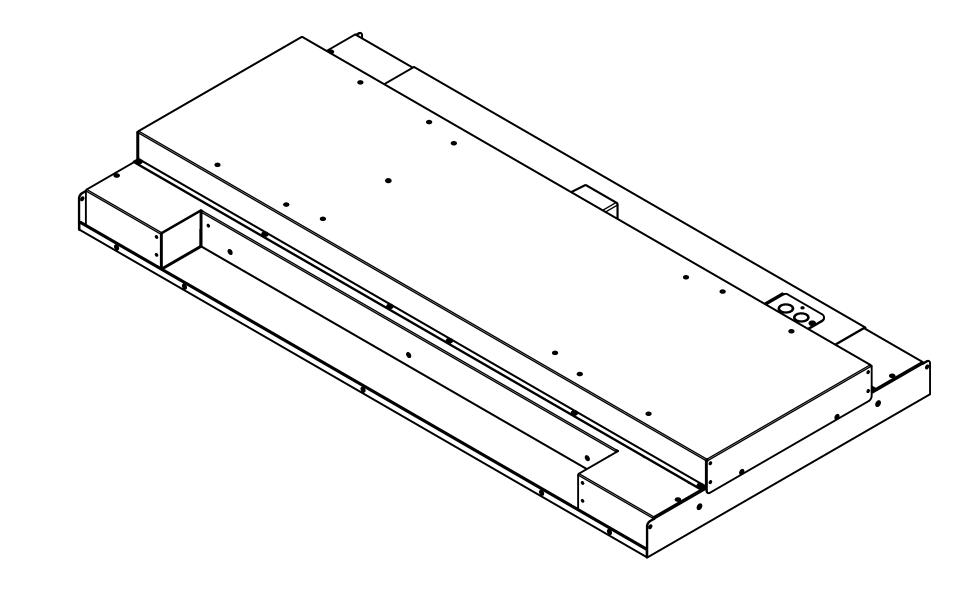

| These drawings show typical conditions in which the Armstrong® product depicted is installed. They are not a substitute for an architect's or engineer's plan and do not reflect the unique requirements of local building codes,laws,statutes,ordinances,rules and regulations (Legal Requirements) that may be applicable for a particular installation.                                                                                                                 | PROJECT NAME: VIDASHIELD UV24 2ND GENERATION |   |          |          |  |
|----------------------------------------------------------------------------------------------------------------------------------------------------------------------------------------------------------------------------------------------------------------------------------------------------------------------------------------------------------------------------------------------------------------------------------------------------------------------------|----------------------------------------------|---|----------|----------|--|
| Armstrong Ceiling Solutions does not warrant, and assumes no liability for the accuracy or completeness of the drawings for a particular installation or their fitness for a particular purpose.  The user is advised to consult with a duly licensed architect or engineer in the particular locale of the installation to assure compliance with all Legal Requirements.  Armstrong is not licensed to provide professional architecture or engineering design services. | DWG. NO. DETAILS                             |   | REV: .   | DATE: .  |  |
|                                                                                                                                                                                                                                                                                                                                                                                                                                                                            | DATE: 5/13/22                                | S | SCALE: . | DESC.: . |  |
|                                                                                                                                                                                                                                                                                                                                                                                                                                                                            | DRAWN BY: MAP                                | С | CHK BY:  | 1:       |  |