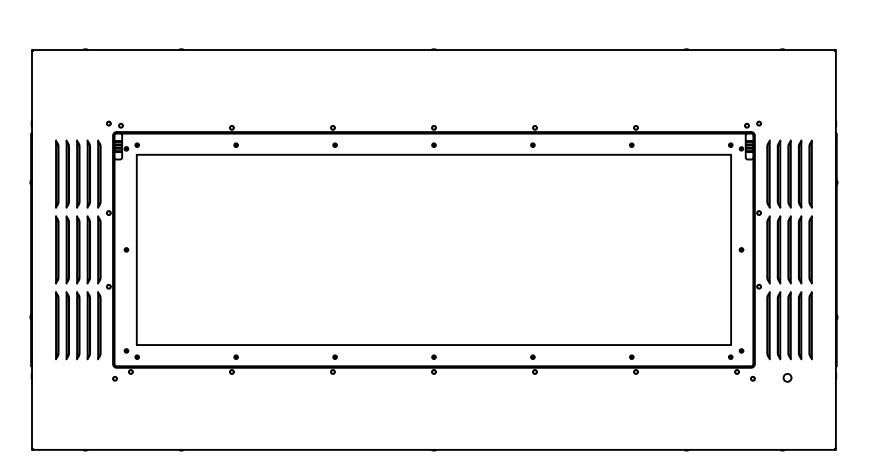

| These drawings show typical conditions in which the Armstrong® product depicted is installed. They are not a substitute for an architect's or engineer's plan and do not reflect the unique requirements of local building codes,laws,statutes,ordinances,rules and regulations (Legal Requirements) that may be applicable for a particular installation.                                                                                                                 | PROJECT NAME: VIDASHIELD UV24 2ND GENERATION |   |          |          |  |
|----------------------------------------------------------------------------------------------------------------------------------------------------------------------------------------------------------------------------------------------------------------------------------------------------------------------------------------------------------------------------------------------------------------------------------------------------------------------------|----------------------------------------------|---|----------|----------|--|
| Armstrong Ceiling Solutions does not warrant, and assumes no liability for the accuracy or completeness of the drawings for a particular installation or their fitness for a particular purpose.  The user is advised to consult with a duly licensed architect or engineer in the particular locale of the installation to assure compliance with all Legal Requirements.  Armstrong is not licensed to provide professional architecture or engineering design services. | DWG. NO. DETAILS                             |   | REV: .   | DATE: .  |  |
|                                                                                                                                                                                                                                                                                                                                                                                                                                                                            | DATE: 5/13/22                                | S | SCALE: . | DESC.: . |  |
|                                                                                                                                                                                                                                                                                                                                                                                                                                                                            | DRAWN BY: MAP                                | С | CHK BY:  | 1:       |  |