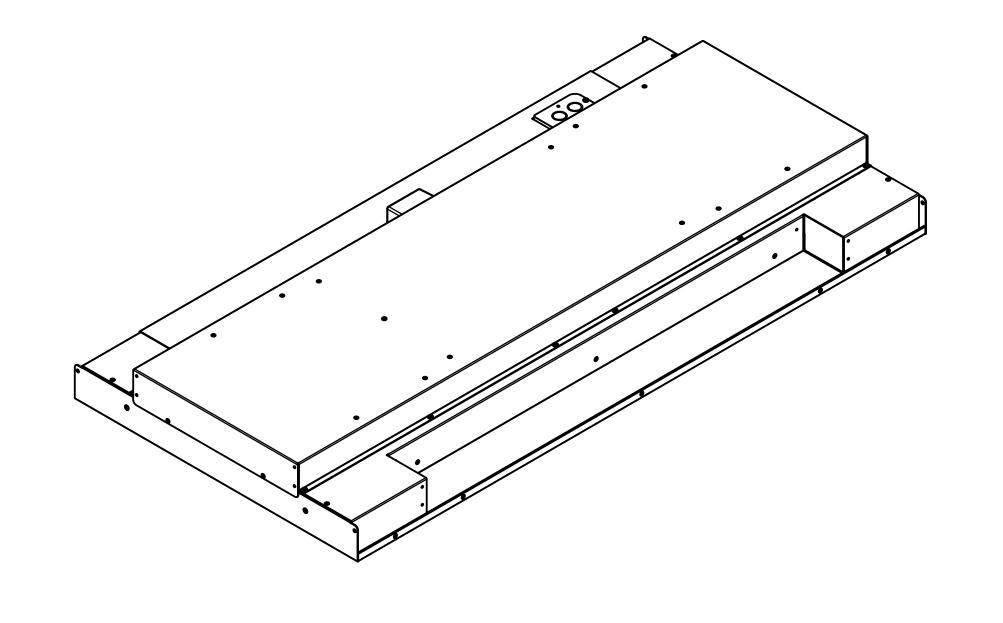

| These drawings show typical conditions in which the Armstrong® product depicted is installed. They are not a substitute for an architect's or engineer's plan and do not reflect the unique requirements of local building codes,laws,statutes,ordinances,rules and regulations (Legal Requirements) that may be applicable for a particular installation.                                                                                                                 | PROJECT NAME: VIDASHIELD UV24 2ND GENERATION |   |          |          |  |
|----------------------------------------------------------------------------------------------------------------------------------------------------------------------------------------------------------------------------------------------------------------------------------------------------------------------------------------------------------------------------------------------------------------------------------------------------------------------------|----------------------------------------------|---|----------|----------|--|
| Armstrong Ceiling Solutions does not warrant, and assumes no liability for the accuracy or completeness of the drawings for a particular installation or their fitness for a particular purpose.  The user is advised to consult with a duly licensed architect or engineer in the particular locale of the installation to assure compliance with all Legal Requirements.  Armstrong is not licensed to provide professional architecture or engineering design services. | DWG. NO. DETAILS                             |   | REV: .   | DATE: .  |  |
|                                                                                                                                                                                                                                                                                                                                                                                                                                                                            | DATE: 5/13/22                                | S | SCALE: . | DESC.: . |  |
|                                                                                                                                                                                                                                                                                                                                                                                                                                                                            | DRAWN BY: MAP                                | С | CHK BY:  | 1:       |  |