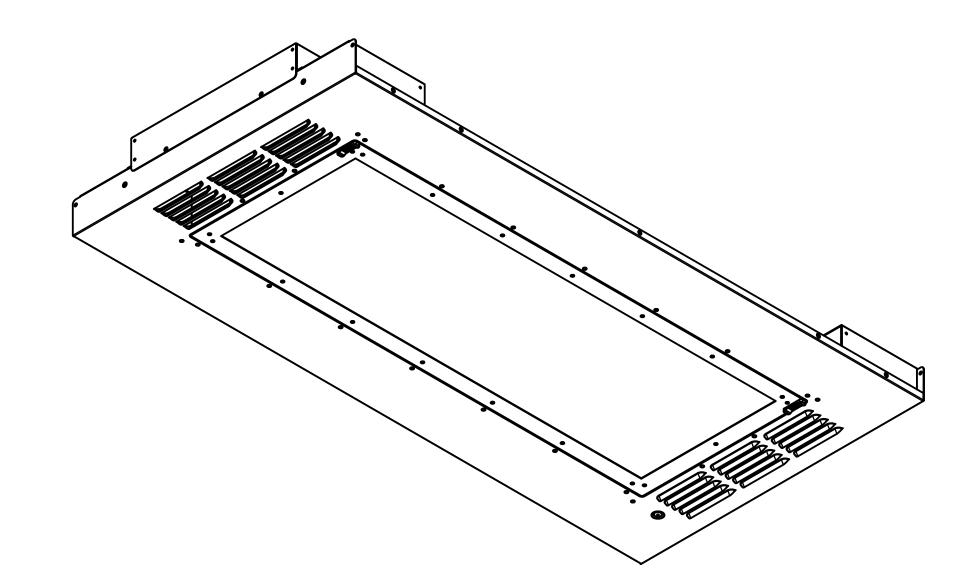

| These drawings show typical conditions in which the Armstrong® product depicted is installed. They are not a substitute for an architect's or engineer's plan and do not reflect the unique requirements of local building codes,laws,statutes,ordinances,rules and regulations (Legal Requirements) that may be applicable for a particular installation.                                                                                                                 | PROJECT NAME: VIDASHIELD UV24 2ND GENERATION |   |          |          |  |
|----------------------------------------------------------------------------------------------------------------------------------------------------------------------------------------------------------------------------------------------------------------------------------------------------------------------------------------------------------------------------------------------------------------------------------------------------------------------------|----------------------------------------------|---|----------|----------|--|
| Armstrong Ceiling Solutions does not warrant, and assumes no liability for the accuracy or completeness of the drawings for a particular installation or their fitness for a particular purpose.  The user is advised to consult with a duly licensed architect or engineer in the particular locale of the installation to assure compliance with all Legal Requirements.  Armstrong is not licensed to provide professional architecture or engineering design services. | DWG. NO. DETAILS                             |   | REV: .   | DATE: .  |  |
|                                                                                                                                                                                                                                                                                                                                                                                                                                                                            | DATE: 5/13/22                                | S | SCALE: . | DESC.: . |  |
|                                                                                                                                                                                                                                                                                                                                                                                                                                                                            | DRAWN BY: MAP                                | С | CHK BY:  | 1:       |  |