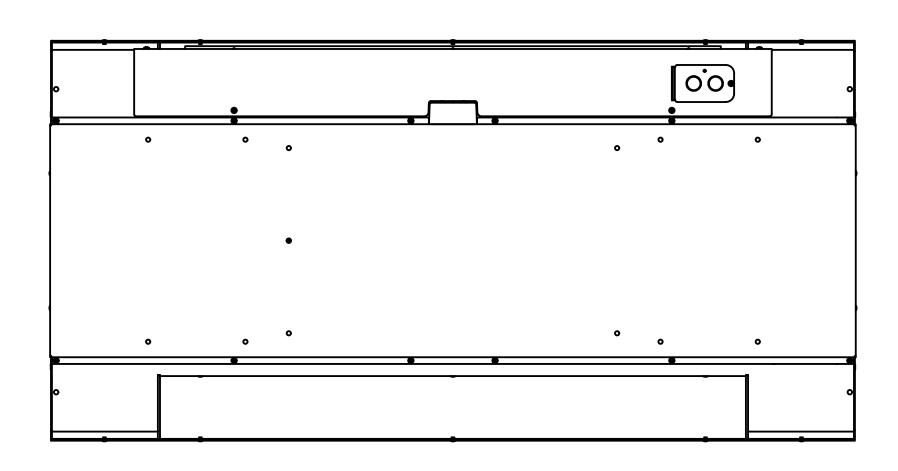

| These drawings show typical conditions in which the Armstrong® product depicted is installed. They are not a substitute for an architect's or engineer's plan and do not reflect the unique requirements of local building codes,laws,statutes,ordinances,rules and regulations (Legal Requirements) that may be applicable for a particular installation.                                                                                                                 | PROJECT NAME: VIDASHIELD UV24 2ND GENERATION |   |          |          |  |
|----------------------------------------------------------------------------------------------------------------------------------------------------------------------------------------------------------------------------------------------------------------------------------------------------------------------------------------------------------------------------------------------------------------------------------------------------------------------------|----------------------------------------------|---|----------|----------|--|
| Armstrong Ceiling Solutions does not warrant, and assumes no liability for the accuracy or completeness of the drawings for a particular installation or their fitness for a particular purpose.  The user is advised to consult with a duly licensed architect or engineer in the particular locale of the installation to assure compliance with all Legal Requirements.  Armstrong is not licensed to provide professional architecture or engineering design services. | DWG. NO. DETAILS                             |   | REV: .   | DATE: .  |  |
|                                                                                                                                                                                                                                                                                                                                                                                                                                                                            | DATE: 5/13/22                                | S | SCALE: . | DESC.: . |  |
|                                                                                                                                                                                                                                                                                                                                                                                                                                                                            | DRAWN BY: MAP                                | С | CHK BY:  | 1:       |  |