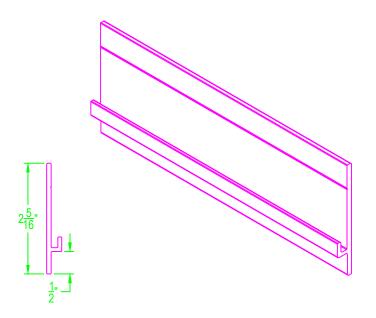

Armstrong is not licensed to provide professional architecture or engineering design services.

PROJECT NAME: WALL CLIP - AXPWCCP FOR CLOSURE CLIP

 DWG. NO. AXPWCCP
 REV: .
 DATE: .

 DATE: 7/29/15
 SCALE: 1:2
 DESC.: .