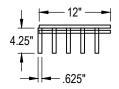

Armstrong is not licensed to provide professional architecture or engineering design services.

PROJECT NAME: WOODWORKS GRILLE
BACKER AND DOWEL PANEL

 DWG. NO. 7093BD
 REV: . DATE: .

 DATE: 4/20/15
 SCALE: 1:2
 DESC.: .