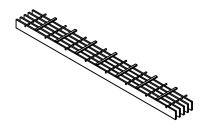

Armstrong is not licensed to provide professional architecture or engineering design services.

PROJECT NAME: WOODWORKS GRILLE
BACKER AND DOWEL PANEL

 DWG. NO. 7093BD
 REV: . DATE: .

 DATE: 4/20/15
 SCALE: 1:2
 DESC.: .