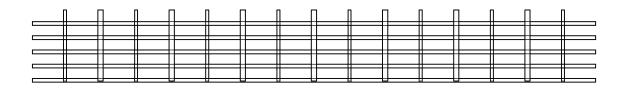

Armstrong is not licensed to provide professional architecture or engineering design services.

PROJECT NAME: WOODWORKS GRILLE
BACKER AND DOWEL PANEL

 DWG. NO. 7093BD
 REV: . DATE: .

 DATE: 4/20/15
 SCALE: 1:2
 DESC.: .