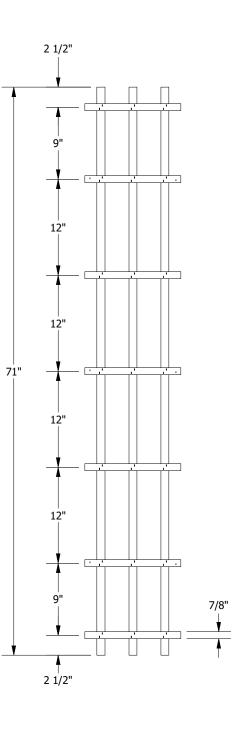

1. 1'X6' PANEL - 3x 1" WIDE BY 2-1/4" DEEP SLATS

WOODWORKS GRILLE FORTÉ SOLID WOOD PANEL BP6323L6S

CELLING & WALL SOLUTIONS

| É<br>S06                                                                                                                                                                                                                                                                                                               | DRAWN BY: APF | DATE: 6/15/2022 | PD |  |
|------------------------------------------------------------------------------------------------------------------------------------------------------------------------------------------------------------------------------------------------------------------------------------------------------------------------|---------------|-----------------|----|--|
| d do not reflect the unique requirements of local building codes, laws, statutes, ordinances, rules and<br>completeness of the drawings for a particular installation or their fitness for a particular purpose. The user<br>rung is not licensed to provide professional architecture or engineering design services. |               |                 |    |  |