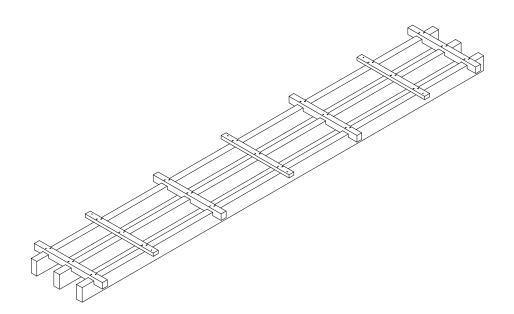

1. 1'X6' PANEL - 3x 1" WIDE BY 2-1/4" DEEP SLATS

WOODWORKS GRILLE FORTÉ SOLID WOOD PANEL BP6323L6S

CELLING & WALL SOLUTIONS

| É<br>S06                                                                                                                                                                                                                                                                                                               | DRAWN BY: APF | DATE: 6/15/2022 | PD |  |
|------------------------------------------------------------------------------------------------------------------------------------------------------------------------------------------------------------------------------------------------------------------------------------------------------------------------|---------------|-----------------|----|--|
| d do not reflect the unique requirements of local building codes, laws, statutes, ordinances, rules and<br>completeness of the drawings for a particular installation or their fitness for a particular purpose. The user<br>rung is not licensed to provide professional architecture or engineering design services. |               |                 |    |  |