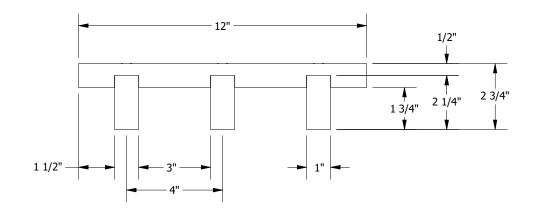

1. 1'X6' PANEL - 3x 1" WIDE BY 2-1/4" DEEP SLATS

WOODWORKS GRILLE FORTÉ SOLID WOOD PANEL BP6323L6S

CELLING & WALL SOLUTIONS

| É<br>S06                                                                                                                                                                                                                                                                                                               | DRAWN BY: APF | DATE: 6/15/2022 | PD |  |
|------------------------------------------------------------------------------------------------------------------------------------------------------------------------------------------------------------------------------------------------------------------------------------------------------------------------|---------------|-----------------|----|--|
| d do not reflect the unique requirements of local building codes, laws, statutes, ordinances, rules and<br>completeness of the drawings for a particular installation or their fitness for a particular purpose. The user<br>rung is not licensed to provide professional architecture or engineering design services. |               |                 |    |  |