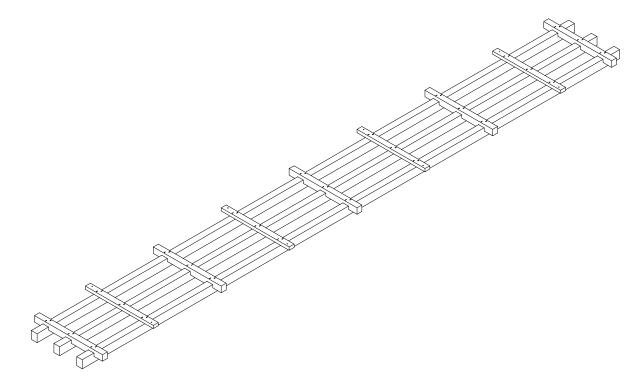

1. 1'X8' PANEL - 3x 1" WIDE BY 1-3/8" DEEP SLATS

WOODWORKS GRILLE FORTÉ SOLID WOOD PANEL BP6323L8S05

These drawings show typical conditions which the Armstrong products depicted are installed. They are not a substitute for an architect's or engineer's plan and do not reflect the unique requirements of local building codes, laws, statutes, ordinances, rules and regulations (Legal Requirements) that may be applicable for a particular installation. Armstrong does not warrant, and assumes no liability for the accuracy or completeness of the drawings for a particular installation or their fitness for a particular purpose. The user is advised to consult with a duly licensed architect or engineer in the particular locale of the installation to assure compliance with all legal requirements. Armstrong is not licensed to provide professional architecture or engineering design services.