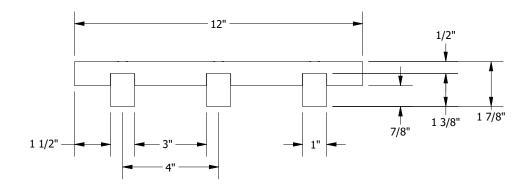

1. 1'X8' PANEL - 3x 1" WIDE BY 1-3/8" DEEP SLATS

WOODWORKS GRILLE FORTÉ SOLID WOOD PANEL BP6323L8S05

These drawings show typical conditions which the Armstrong products depicted are installed. They are not a substitute for an architect's or engineer's plan and do not reflect the unique requirements of local building codes, laws, statutes, ordinances, rules and regulations (Legal Requirements) that may be applicable for a particular installation. Armstrong does not warrant, and assumes no liability for the accuracy or completeness of the drawings for a particular installation or their fitness for a particular purpose. The user is advised to consult with a duly licensed architect or engineer in the particular locale of the installation to assure compliance with all legal requirements. Armstrong is not licensed to provide professional architecture or engineering design services.