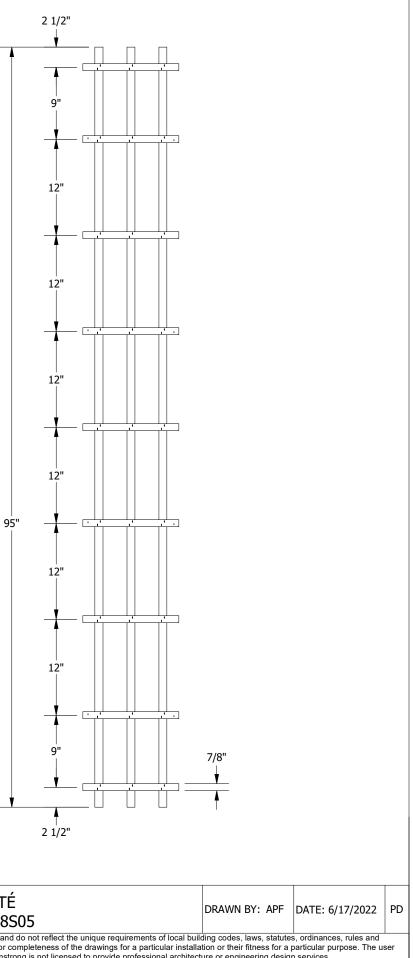

1. 1'X8' PANEL - 3x 1" WIDE BY 1-3/8" DEEP SLATS

WOODWORKS GRILLE FORTÉ SOLID WOOD PANEL BP6323L8S05

These drawings show typical conditions which the Armstrong products depicted are installed. They are not a substitute for an architect's or engineer's plan and do not reflect the unique requirements of local building codes, laws, statutes, ordinances, rules and regulations (Legal Requirements) that may be applicable for a particular installation. Armstrong does not warrant, and assumes no liability for the accuracy or completeness of the drawings for a particular installation or their fitness for a particular purpose. The user is advised to consult with a duly licensed architect or engineer in the particular locale of the installation to assure compliance with all legal requirements. Armstrong is not licensed to provide professional architecture or engineering design services.