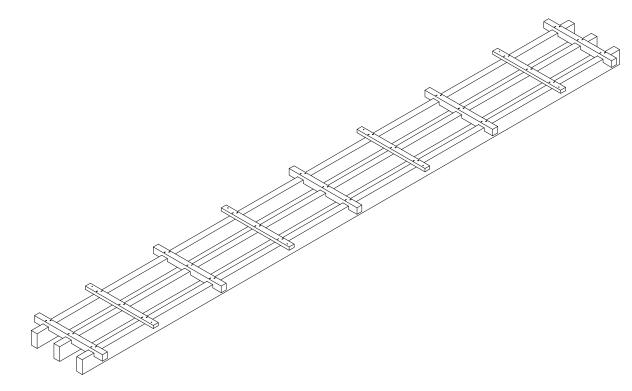

1. 1'X8' PANEL - 3x 1" WIDE BY 2-1/4" DEEP SLATS

WOODWORKS GRILLE FORTÉ SOLID WOOD PANEL BP6323L8S06

These drawings show typical conditions which the Armstrong products depicted are installed. They are not a substitute for an architect's or engineer's plan and do not reflect the unique requirements of local building codes, laws, statutes, ordinances, rules and regulations (Legal Requirements) that may be applicable for a particular installation. Armstrong does not warrant, and assumes no liability for the accuracy or completeness of the drawings for a particular installation or their fitness for a particular purpose. The user is advised to consult with a duly licensed architect or engineer in the particular locale of the installation to assure compliance with all legal requirements. Armstrong is not licensed to provide professional architecture or engineering design services.