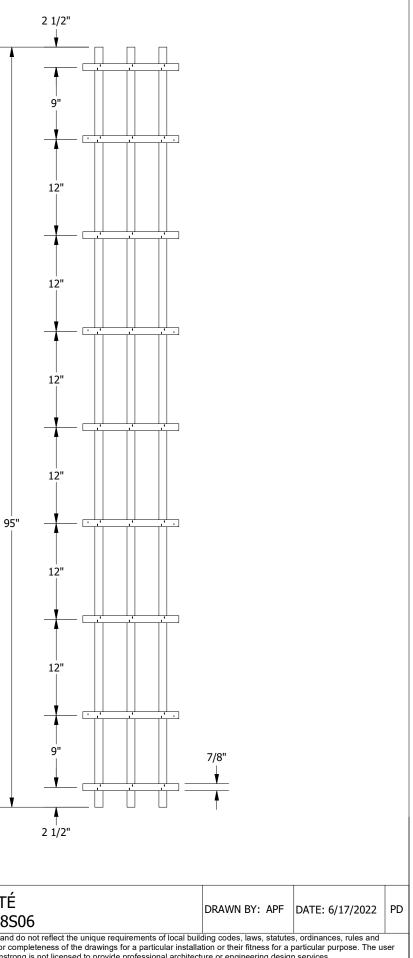

1. 1'X8' PANEL - 3x 1" WIDE BY 2-1/4" DEEP SLATS

WOODWORKS GRILLE FORTÉ SOLID WOOD PANEL BP6323L8S06

These drawings show typical conditions which the Armstrong products depicted are installed. They are not a substitute for an architect's or engineer's plan and do not reflect the unique requirements of local building codes, laws, statutes, ordinances, rules and regulations (Legal Requirements) that may be applicable for a particular installation. Armstrong does not warrant, and assumes no liability for the accuracy or completeness of the drawings for a particular installation or their fitness for a particular purpose. The user is advised to consult with a duly licensed architect or engineer in the particular locale of the installation to assure compliance with all legal requirements. Armstrong is not licensed to provide professional architecture or engineering design services.