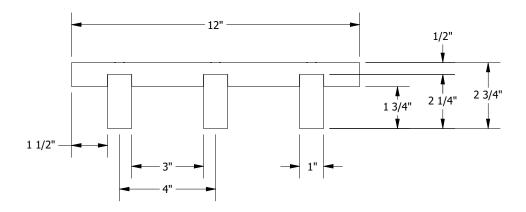

1. 1'X8' PANEL - 3x 1" WIDE BY 2-1/4" DEEP SLATS

WOODWORKS GRILLE FORTÉ SOLID WOOD PANEL BP6323L8S06

These drawings show typical conditions which the Armstrong products depicted are installed. They are not a substitute for an architect's or engineer's plan and do not reflect the unique requirements of local building codes, laws, statutes, ordinances, rules and regulations (Legal Requirements) that may be applicable for a particular installation. Armstrong does not warrant, and assumes no liability for the accuracy or completeness of the drawings for a particular installation or their fitness for a particular purpose. The user is advised to consult with a duly licensed architect or engineer in the particular locale of the installation to assure compliance with all legal requirements. Armstrong is not licensed to provide professional architecture or engineering design services.