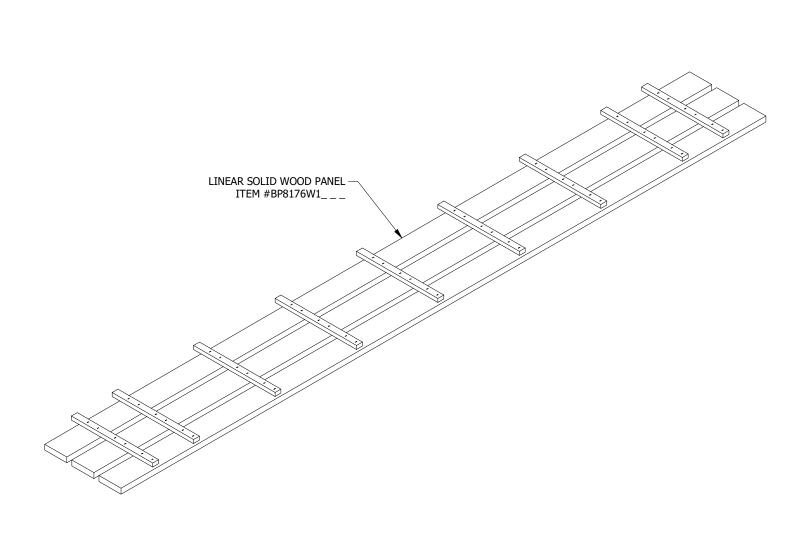

Armstrong **CEILING & WALL SOLUTIONS** 

WOODWORKS LINEAR SOLID WOOD PANEL 3.25" SLAT ASSEMBLY ISO VIEW (BP8176W1)

DRAWN BY: PRW | DATE: 11/16/2022 | PD

These drawings show typical conditions which the Armstrong products depicted are installed. They are not a substitute for an architect's or engineer's plan and do not reflect the unique requirements of local building codes, laws, statutes, ordinances, rules and regulations (Legal Requirements) that may be applicable for a particular installation. Armstrong does not warrant, and assumes no liability for the accuracy or completeness of the drawings for a particular installation or their fitness for a particular purpose. The user is advised to consult with a duly licensed architect or engineer in the particular locale of the installation to assure compliance with all legal requirements. Armstrong is not licensed to provide professional architecture or engineering design services.