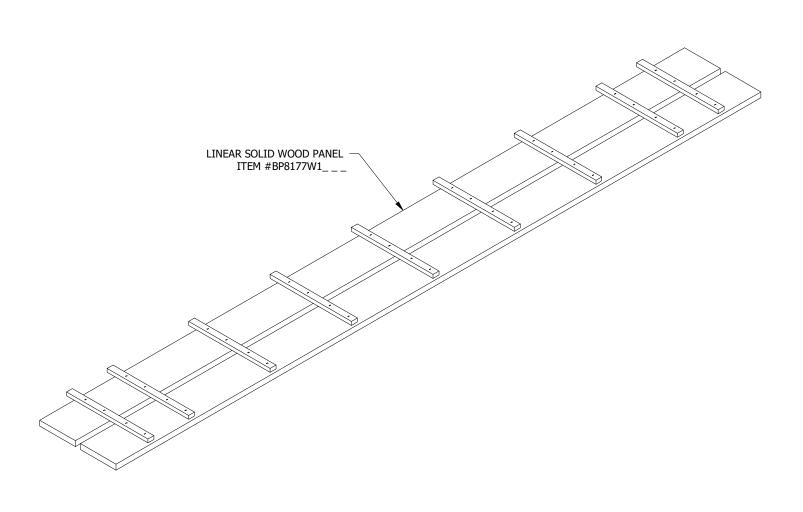

rmstrong **CEILING & WALL SOLUTIONS** 

WOODWORKS LINEAR SOLID WOOD PANEL 5.25" SLAT ASSEMBLY ISO VIEW (BP8177W1)

DRAWN BY: PRW | DATE: 11/16/2022 | PD

These drawings show typical conditions which the Armstrong products depicted are installed. They are not a substitute for an architect's or engineer's plan and do not reflect the unique requirements of local building codes, laws, statutes, ordinances, rules and regulations (Legal Requirements) that may be applicable for a particular installation. Armstrong does not warrant, and assumes no liability for the accuracy or completeness of the drawings for a particular installation or their fitness for a particular purpose. The user is advised to consult with a duly licensed architect or engineer in the particular locale of the installation to assure compliance with all legal requirements. Armstrong is not licensed to provide professional architecture or engineering design services.